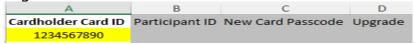

3. Copy/paste the 10-digit Card ID(s) into Column A. Only copy/paste the Card ID(s) of the cards that you recently disbursed to participant(s) and need to register.

4. Next, complete the required columns below -