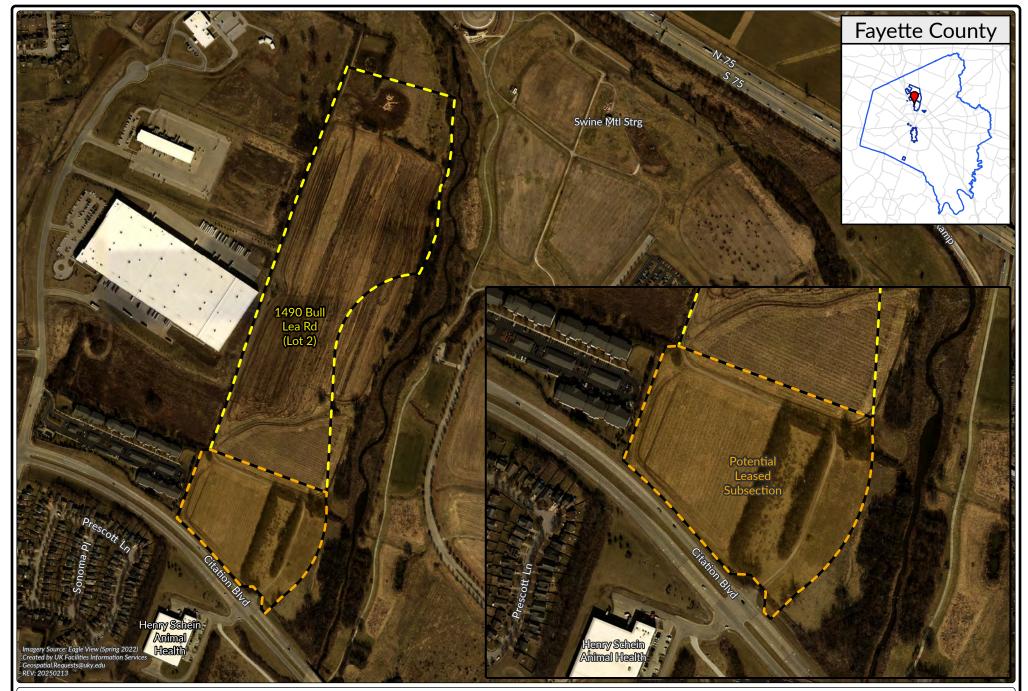

## APPROVAL OF GROUND LEASE COLDSTREAM RESEARCH CAMPUS LOT 2

<u>Recommendation</u>: that the Executive Vice President for Finance and Administration be authorized to negotiate and execute a ground lease between the University of Kentucky, as Lessor, and Cityscape Residential, LLC (or a closely related single purpose entity created by Cityscape Residential, LLC) for a portion of Lot 2, approximately 15 acres (exact size to be determined as part of the negotiation), on the Coldstream Research Campus.

Cityscape is a full service real estate development and construction firm with principals that average 30 years experience and are most well known for their award-winning history of luxury multi-family rental communities. The University would like to negotiate with Cityscape on a second project for an approximate 250-unit multi-family residential development at Coldstream. Cityscape plans to create and use a closely related single purpose entity to enter into a ground lease with the University and construct and operate the second multi-family residential development at Coldstream.