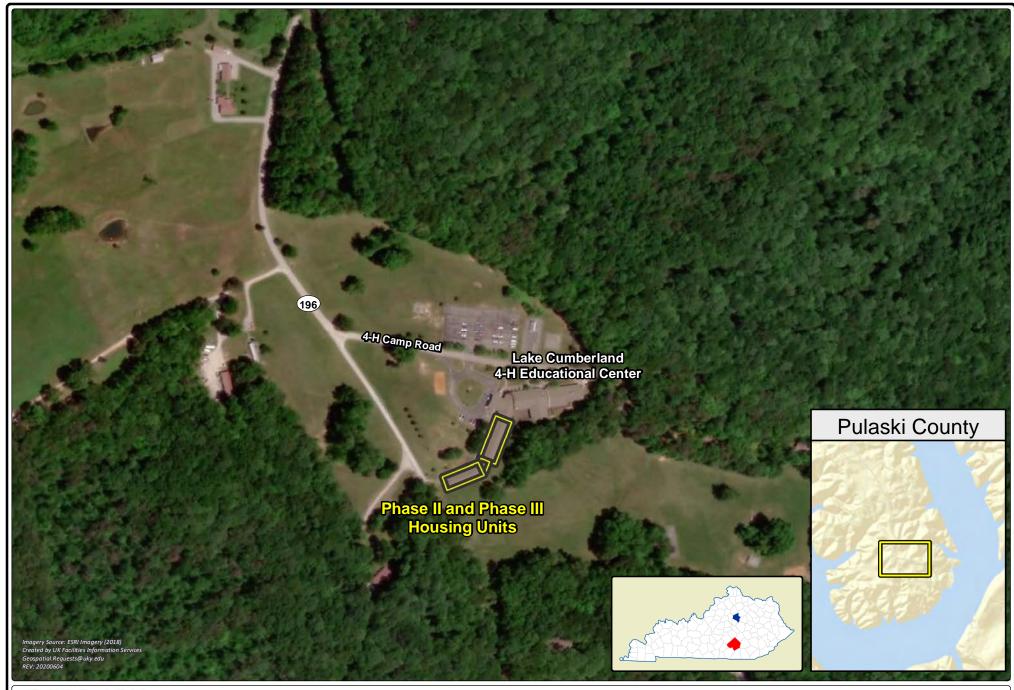

## APPROVAL OF DISPOSAL AND DEMOLITION

(Phase II and Phase III overnight housing units at the Lake Cumberland 4-H Leadership Center 17500 KY-196, Nancy, KY 42544)

<u>Recommendation</u>: That Phase II and Phase III overnight housing units at the Lake Cumberland 4-H Leadership Center located at Jabez, Kentucky be declared surplus to the needs of the University and that the Executive Vice President for Finance and Administration be authorized to demolish these properties.

The Lake Cumberland 4-H Leadership Center consists of three buildings which include a main building (offices, meeting spaces, dining facility) and two overnight housing units (called Phase II and Phase III) which are used as sleeping facilities for guests (27 guest rooms each). The main building is a beneficial asset for meeting space and for use by the 4-H camp. The upkeep and maintenance of Phase II and Phase III are a significant financial cost and those buildings have very limited use. The utilization of the facilities as a conference center is not profitable with limited use because of the remote location and the extremely poor condition of Phase II and Phase III. There have been no major repairs or updates to these units since they were constructed in the 1980s. At this time, there are significant issues with mold, leaks, electrical problems, and an aging infrastructure which are cost prohibitive making demolition necessary.

As the Phase II and Phase III overnight housing units are not needed by the University, this property is now surplus to the needs of the University and the proposed demolition is in the best interest of the Commonwealth.