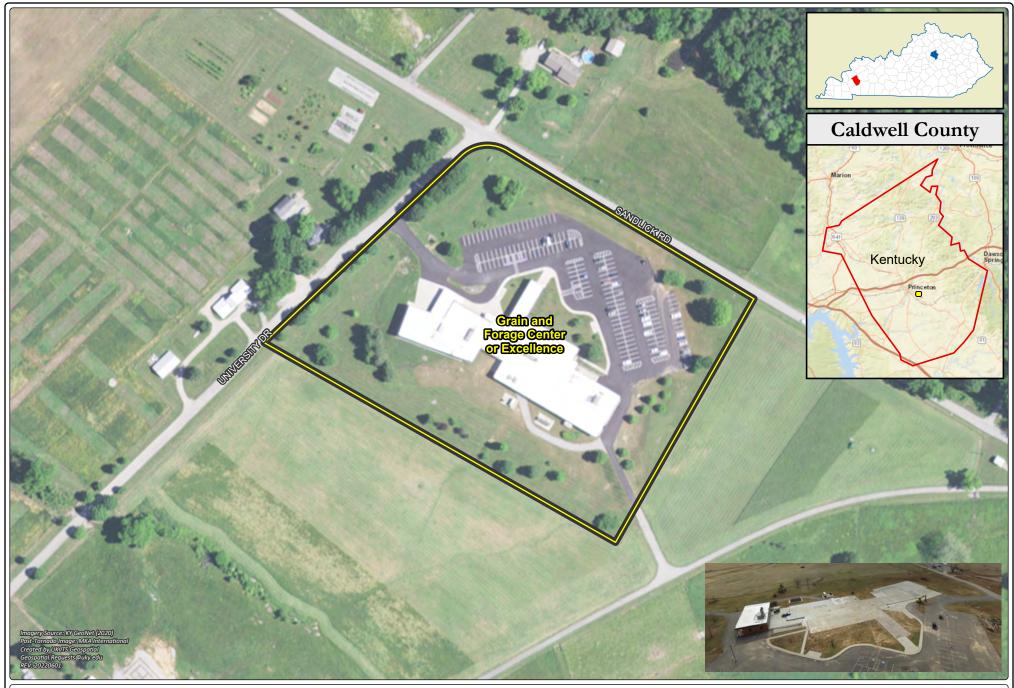

<u>Background</u>: Pursuant to Administrative Regulation 8:2, any capital project with an estimated scope of \$1,000,000 or more must be approved by the Board prior to initiation.

On December 10, 2021, the Grain and Forage Center of Excellence and Princeton Research Farm (UKREC) received a direct hit from an EF-4 tornado with sustained winds of an estimated 190 MPH. The devastation included the destruction of most of the research facilities including the 58,000 square foot Grain and Forage Center building which was completed in February 2020. The loss of facilities impacted 11 academic departments/administrative units and more than 70 full and part-time employees. The planned new facility will replace the demolished building. The replacement facility will allow the university to continue research on intensive agricultural practices, study water quality issues and help define the environmental footprint of intensive agriculture. This ultimately benefits Kentucky producers by providing new applications and technologies resulting in increased yields, reduced inputs and higher economic returns.

The project is planned to include approximately 58,000 square feet for administrative, conference, learning, laboratory and office areas.

Pursuant to KRS §45.750(1)(g), this project qualifies as an Emergency Repair, Maintenance or Replacement Project as it is necessitated by damage resulting from a disaster. Contingent upon approval by the Board, the emergency capital project will be reported to the Capital Projects and Bond Oversight Committee