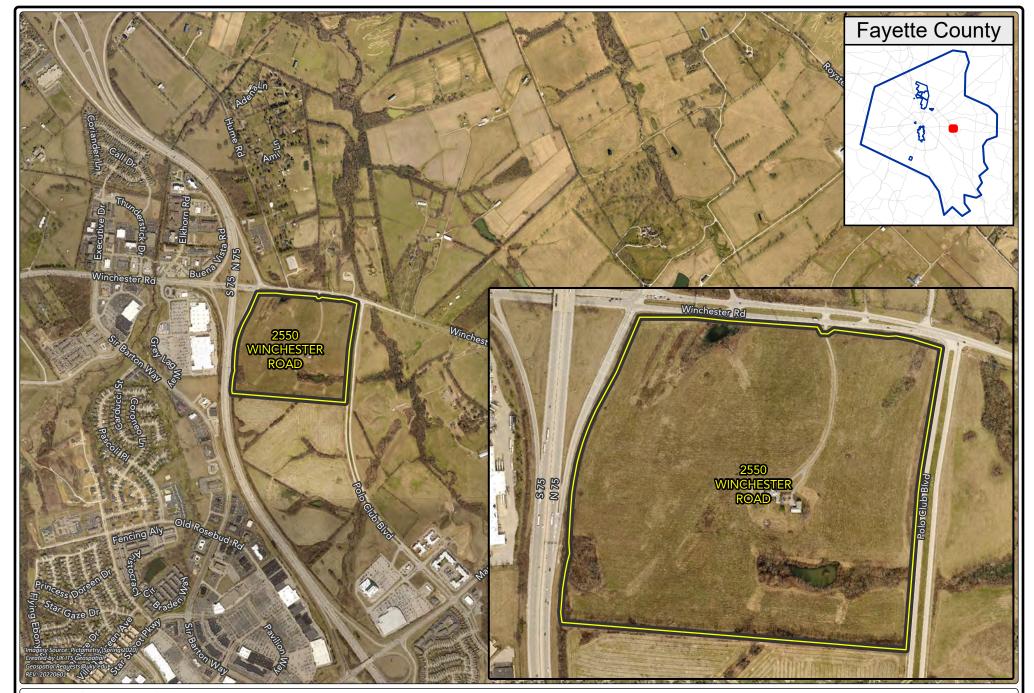

## APPROVAL TO ACQUIRE MEADOWCREST PROPERTY

<u>Recommendation</u>: that the Board of Trustees authorize the Executive Vice President for Finance and Administration to enter into a purchase agreement to acquire land located at 2550 Winchester Road, Lexington, Kentucky.

<u>Background</u>: UK HealthCare (UKHC) is looking for a location to expand its ambulatory and hospital facilities. An initial location totaling 26.74 acres has been identified and is currently under contract to purchase contingent on approvals by the UK Board of Trustees, and the Secretary of Finance for the Commonwealth of Kentucky. The purchase sales agreement includes a right of first refusal on additional parcels in the development if UKHC deems it necessary for the execution of its clinical needs at this site. If additional acreage is required it will also be contingent on approvals by the UK Board of Trustees and the Secretary of Finance for the Commonwealth of Kentucky.

This property is located in an area that is beneficial to the patients served by UKHC. It has interstate access for patients from outside the Lexington area and is in a high population location accessible to many current and potential UKHC patients.