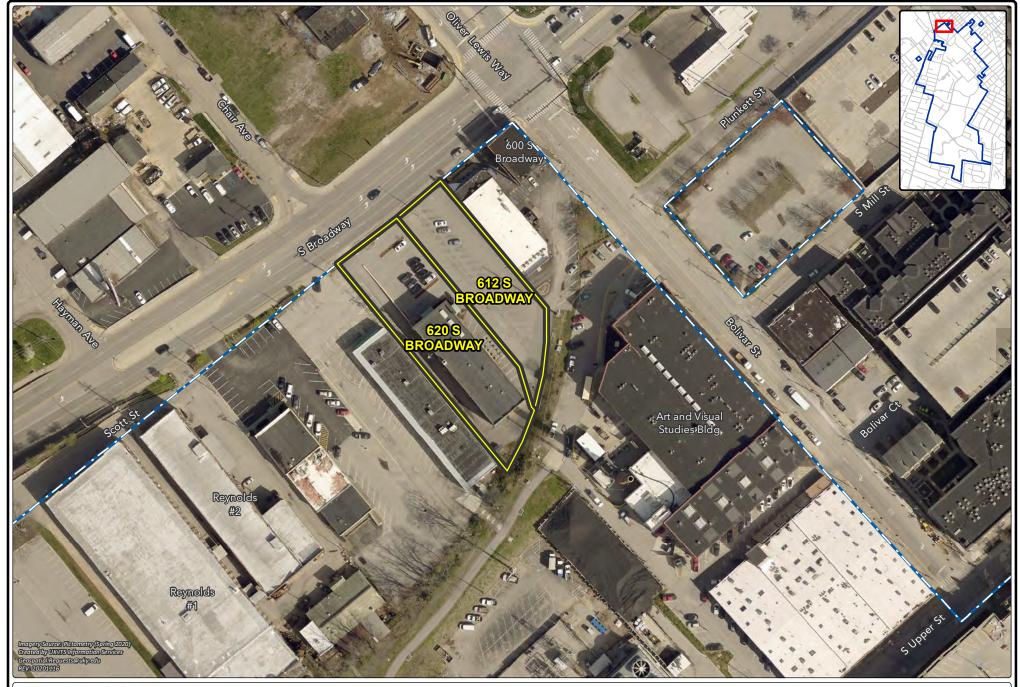

## APPROVAL TO ACQUIRE 612 - 620 SOUTH BROADWAY

<u>Recommendation</u>: that the Board of Trustees authorize the Executive Vice President for Finance and Administration to enter into a purchase agreement to acquire an office building located at 612 – 620 South Broadway, Lexington, Kentucky.

<u>Background</u>: The University of Kentucky and the Burley Tobacco Growers Cooperative Association have held intermittent discussions regarding the purchase of a site that includes 1.13 acres and approximately 20,250 square feet above grade of office space and a 6,750 square foot basement.

This property is located in an area adjacent to UK that is targeted for the long term development of an innovation corridor that stretches from The Cornerstone building on South Limestone to the former Reynolds buildings at South Broadway and Scott Street. This multi-year project will connect the university to downtown Lexington and serve as a catalyst for innovation, design, entrepreneurship and job creation in the decades to come.

The acquisition price is \$2,137,500 and has been authorized by the 2020 session of the Kentucky General Assembly as part of the Acquire Land (Land Acquisition Pool). Pending Board approval, the university will finalize negotiations and enter into a purchase agreement. The property appraised for \$2,375,000.