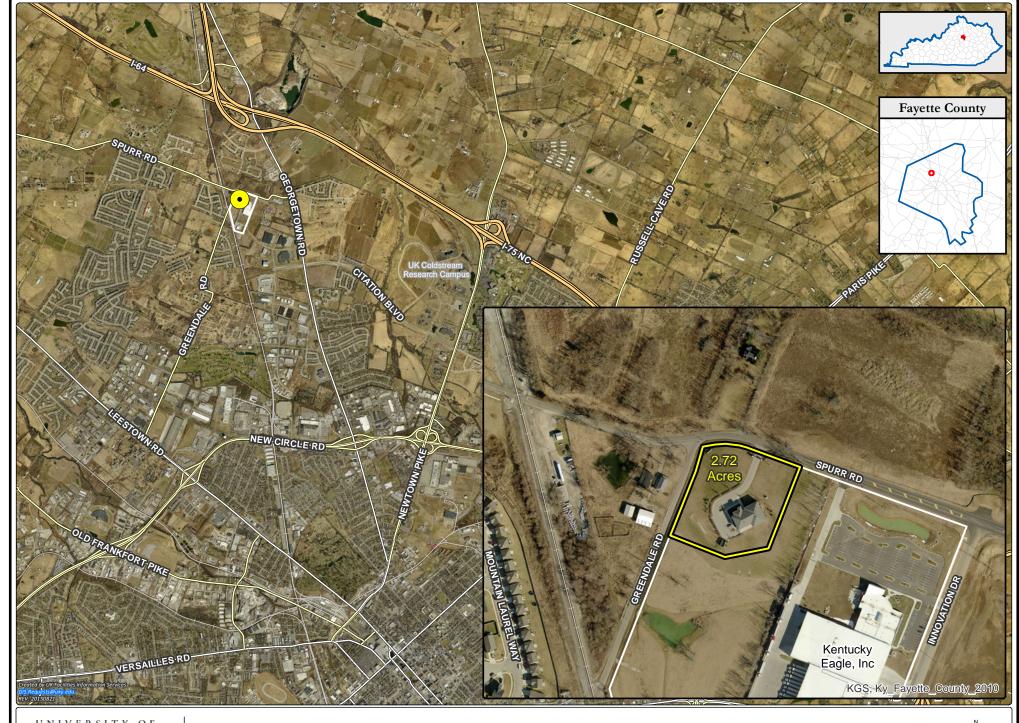

<u>Background</u>: The contributed property is a total of 2.72 acres and is located adjacent to the Kentucky Eagle, Inc. headquarters on the corner of Spurr Road and Greendale Road in Fayette County, Kentucky. The building on the property was originally constructed in 2003 and used as a high-end recording studio (the former Saint Claire Recording Company). After the recording company ceased operations, the property was ultimately purchased by Kentucky Eagle, Inc.

The facility has 7,840 gross square feet, with 3,478 square feet devoted to the recording studio and 4,362 square feet of office space. The two-story structure has a large control room, ensemble performance space, and multiple isolated recording booths. The building also has a full kitchen, lounge, and multiple rooms for offices and/or group meeting rooms. The University intends to retrofit the recording studio to become the permanent home of WUKY, while maintaining the flexibility to use a portion of the studio space for audio/visual recordings. The property is fenced and has a stone and iron security gate with key coded electronic entry, 13 asphalt-paved parking spaces, and professional landscaping.