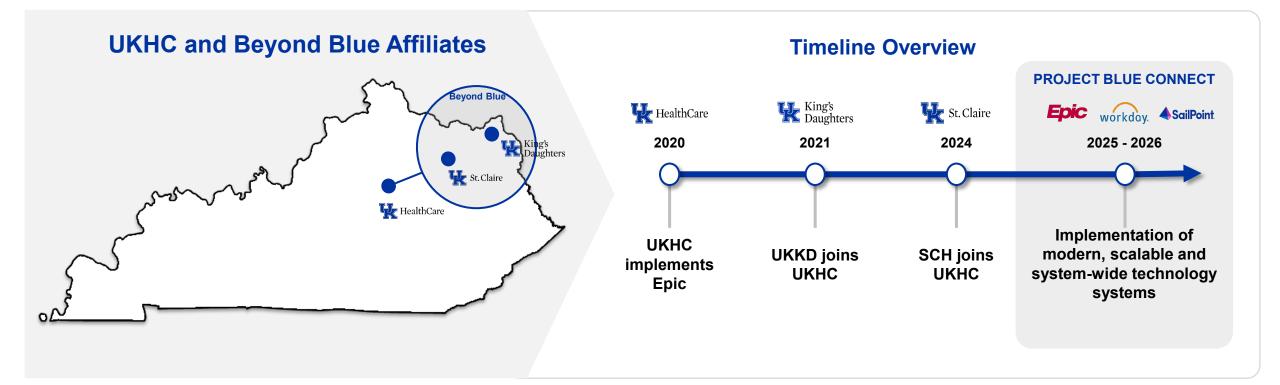

#### **EVPFA REPORT** Project Blue-Connect

The addition of UK King's Daughters and UK St. Claire has created the opportunity to transform our organizational infrastructure through Project Blue-Connect.

Project Blue-Connect will provide the technology infrastructure to improve clinical quality, enable greater integration and reporting and enhance the employee and patient experience.

V.

These critical IT systems will benefit UK, UKHC and Beyond Blue entities by enhancing clinical quality tracking, capturing cost and operational efficiencies, standardizing processes and improving security across the enterprise.

Implementing consolidated Epic, IAM and ERP platforms for the UK and Beyond Blue entities will position the broader UK organization for future growth and promote long-term technology stability and scalability.