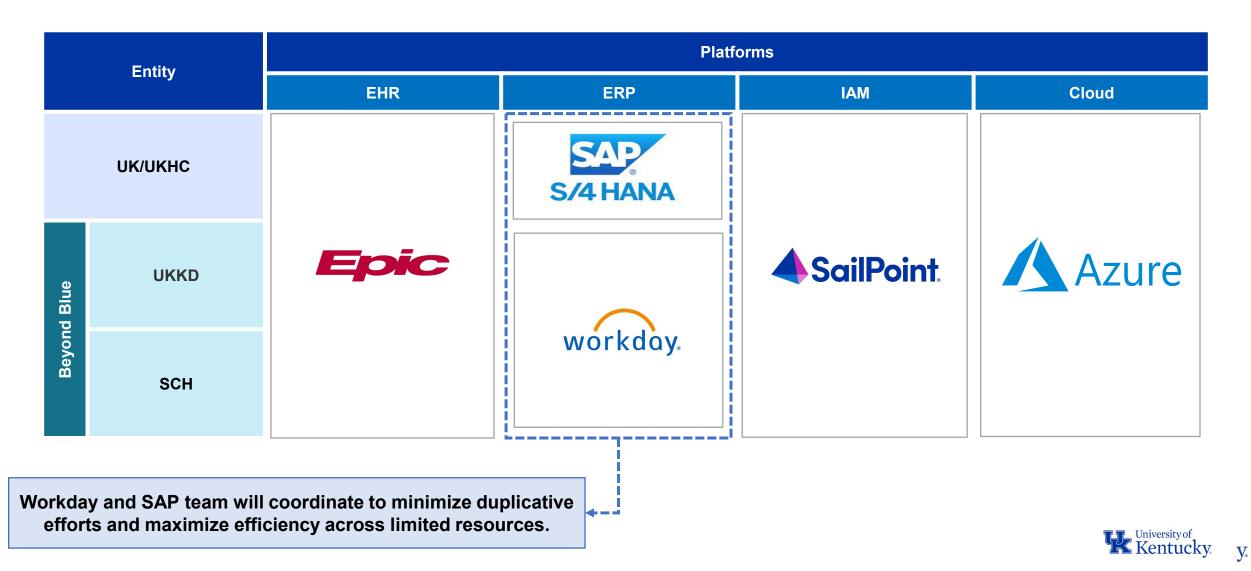

### Investments to Enhance Technology

 Improvements to Information Technology (IT) systems and infrastructure, including Systems Applications and Products in Data Processing (SAP) upgrades to help bridge UK HealthCare and University Business functions.

Implementing consolidated Epic, IAM and ERP platforms for the UK and Beyond Blue entities will position the broader UK organization for future growth and promote long-term technology stability and scalability.

**Project Blue-Connect Benefit Opportunities** 

The SAP modernization will deliver several enhancements while also allowing UK to keep pace with future innovation.

User Experience and Embedded Analytics