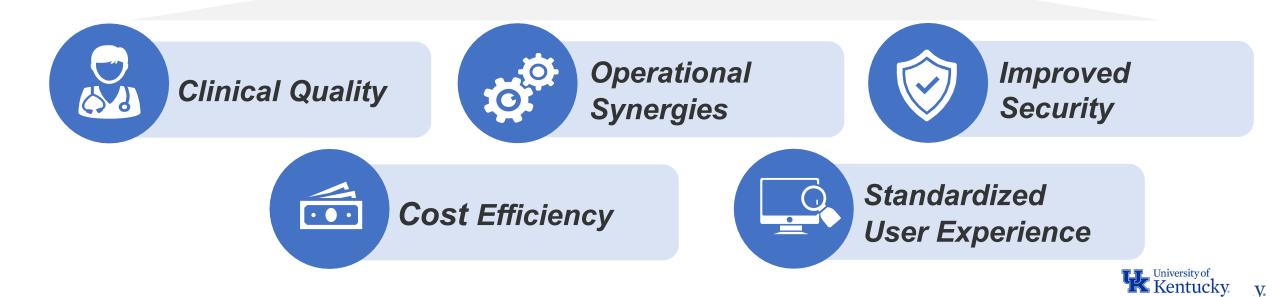

Project Blue-Connect will provide the technology infrastructure to improve clinical quality, enable greater integration and reporting and enhance the employee and patient experience.

V.

These critical IT systems will benefit UK, UKHC and Beyond Blue entities by enhancing clinical quality tracking, capturing cost and operational efficiencies, standardizing processes and improving security across the enterprise.

**Project Blue-Connect Benefit Opportunities** 

The SAP modernization will deliver several enhancements while also allowing UK to keep pace with future innovation.

User Experience and Embedded Analytics