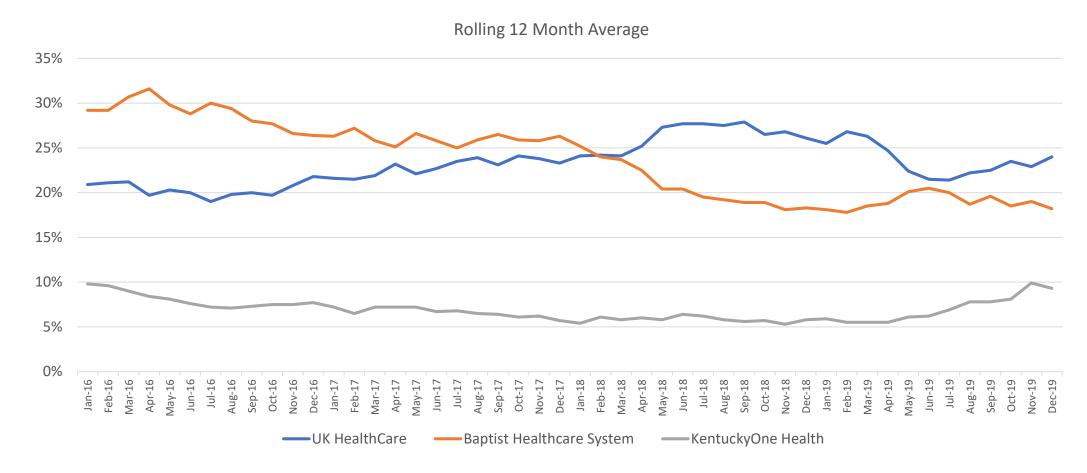

#### UK HealthCare advertising recall surpassed all local competitors in FY2018

Significant investments in digital advertising beginning in the second quarter of FY2019 support brand campaigns and allow for complementary messaging