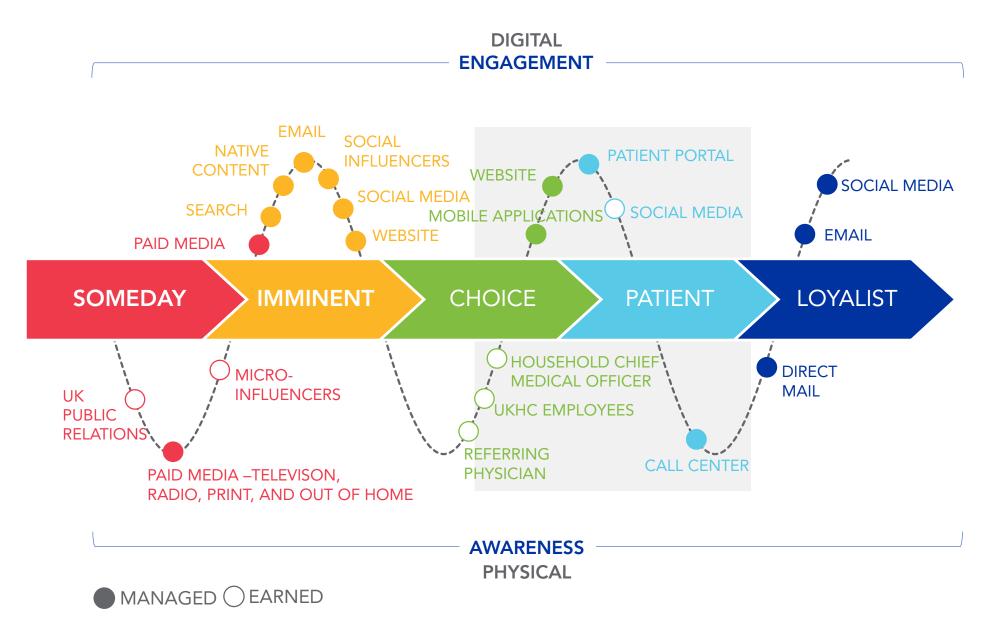

## Expanded social media presence and a dedicated social media manager have significantly increased followers and engagement

### Overall website traffic is increasing, with digital advertising and social media activity contributing an increasing share

#### **Digital Advertising and Social Media Traffic to Website** Contribution Fiscal Year FY2015 2% FY2016 5% FY2017 8% FY2018 7% FY2019 10% 13% FY2020

"We Are Proof" Continuation
("I Am Proof")

Super Bowl Launch – February 2, 2020