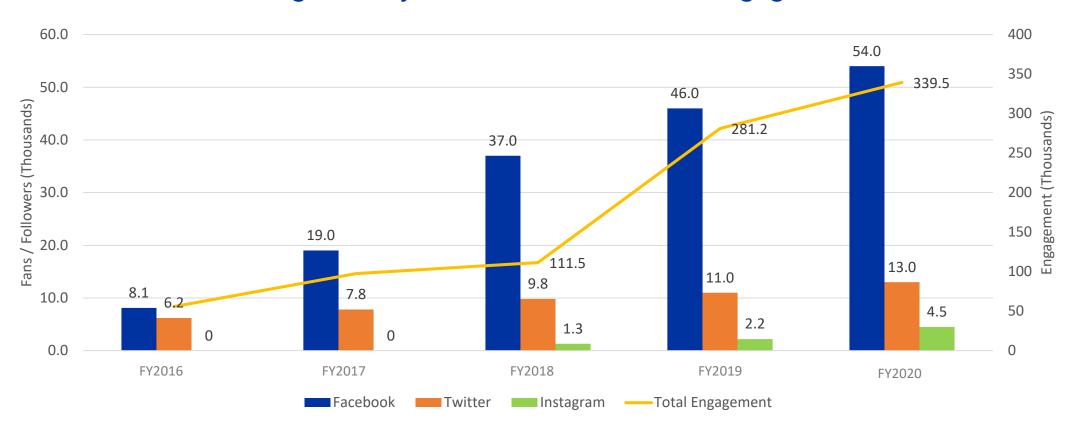

## Expanded social media presence and a dedicated social media manager have significantly increased followers and engagement