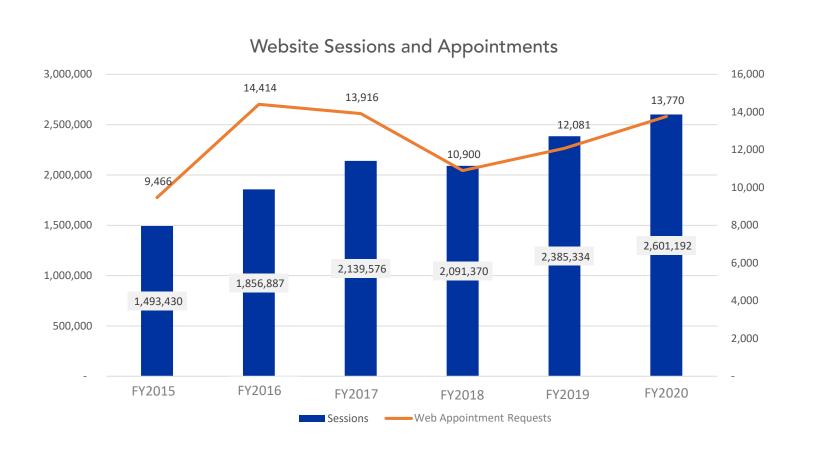

### Overall website traffic is increasing, with digital advertising and social media activity contributing an increasing share

#### **Digital Advertising and Social Media Traffic to Website** Contribution Fiscal Year FY2015 2% FY2016 5% FY2017 8% FY2018 7% FY2019 10% 13% FY2020

"We Are Proof" Continuation
("I Am Proof")

Super Bowl Launch – February 2, 2020