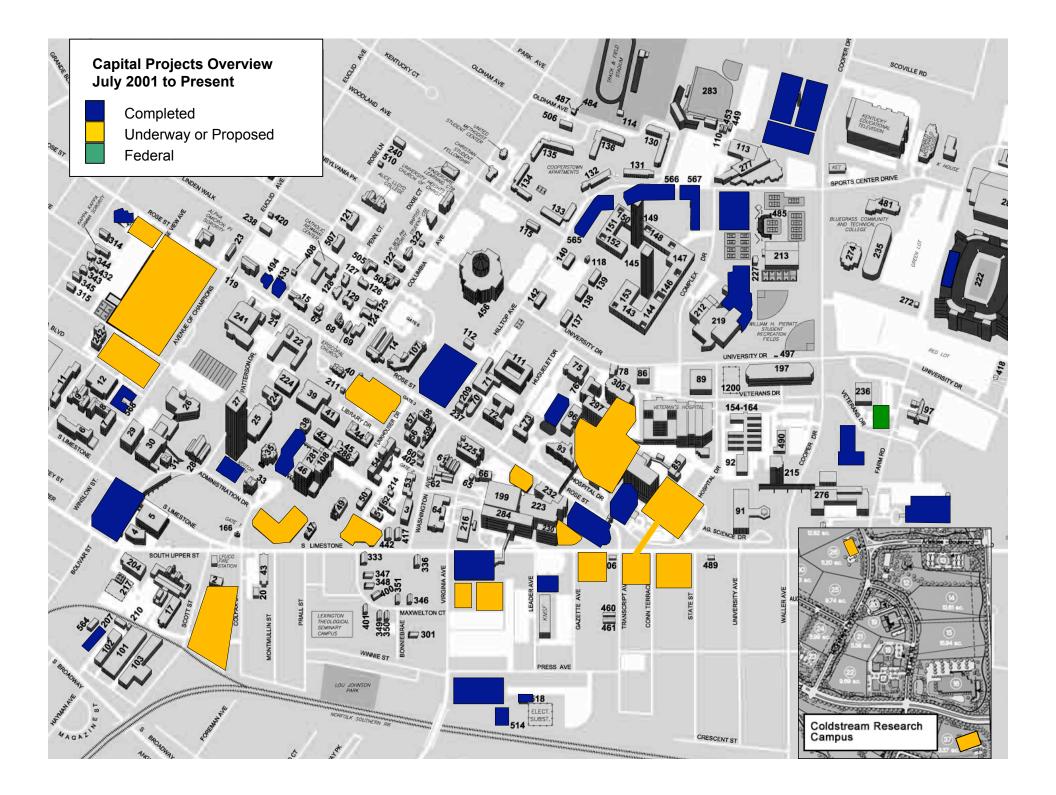

# Capital Projects Overview July 2001 to Present

# **Student Services**

New North Dorm Residence Hall Smith, Baldwin, Ingles Residence Halls James W. Stuckert Career Center Bernard M. Johnson Student Recreation Center Student Health Facility

# **Classrooms**

Ralph G. Anderson Building Koinonia House Plant Science Building New College of Business and Economics Bldg Gatton College of Business and Economics Bldg. Renovation New Law School Bldg. Current Law School Renovation Chemistry Physics Building Renovation

### **Research Space**

| 1 |  |
|---|--|
|   |  |
|   |  |
|   |  |
|   |  |
|   |  |
|   |  |
|   |  |
|   |  |
|   |  |
|   |  |
|   |  |

Maxwell H. Gluck Equine Research Center Biomedical Biological Sciences Research Building Biological/Pharmaceutical Complex Pharmacy Building Center for Pharmaceutical Science and Research Bio-Medical Research Building Digital Technologies Building Agricultural Research Building (Federal)

### **Support Services & Infrastructure**

James F. Hardymon Building Main Building Integrated Resource Information System (IRIS) Building Central Utility Plant Parking Garage 1, 2, 3, 4, and 5

### Public Service

Livestock Disease Diagnostic Center

#### **Health Affairs**

Marylou Whitney and John Hendrickson Cancer Facility for Women Charles T. Wethington, Jr. Building (Allied Health/Aging) Mersak/Leavell Building Linda and Jack Gill Heart Institute Building UK HealthCare Patient Care Facility Dental Science Building, College of Medicine

### **Athletics**

Football Practice Fields Commonwealth Stadium Locker Room Renovations Memorial Colisuem Expansion