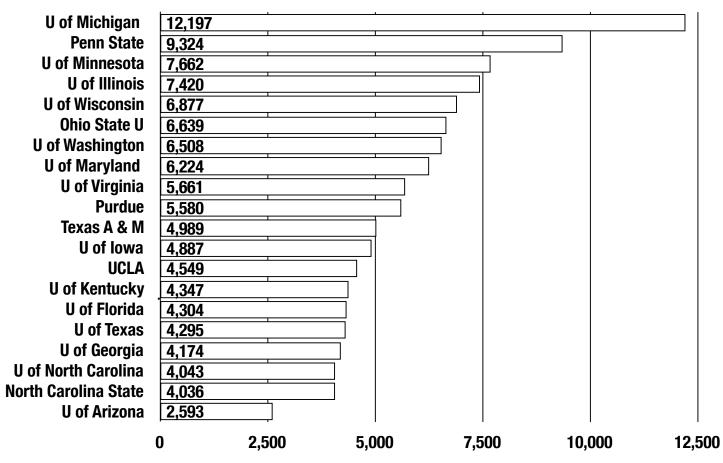

da                            | 28,493                    | 2,581                     | 9%         |

Source: Bureau of Econ Analysis, Annual State Personal Income; IPEDS

#### **2003-04 Benchmark Projections**



### Benchmark Law Resident Annual Tuition and Fees, 2002-03



#### Benchmark Law Resident Dollar Amount Change in Annual Tuition and Fees, 1999-00 through 2002-03



### Benchmark Dentistry Resident Annual Tuition and Fees, 2002-03



#### Benchmark Dentistry Resident Dollar Amount Change in Annual Tuition and Fees, 1999-00 through 2002-03



### Benchmark Medicine Resident Annual Tuition and Fees, 2002-03



#### Benchmark Medicine Resident Dollar Amount Change in Annual Tuition and Fees, 1999-00 through 2002-03



### Benchmark Grad. Resident Annual Tuition and Fees, 2002-03



#### Benchmark Grad. Resident Dollar Amount Change in Annual Tuition and Fees, 1999-00 through 2002-03



### Benchmark MBA Resident Annual Tuition and Fees, 2002-03



#### Benchmark MBA Resident Dollar Amount Change in Annual Tuition and Fees, 1999-00 through 2002-03



### Benchmark Pharmacy Resident Annual Tuition and Fees, 2002-03



#### Benchmark Pharmacy Resident Dollar Amount Change in Annual Tuition and Fees, 1999-00 through 2002-03



### University of Kentucky

Board of Trustees March 2003