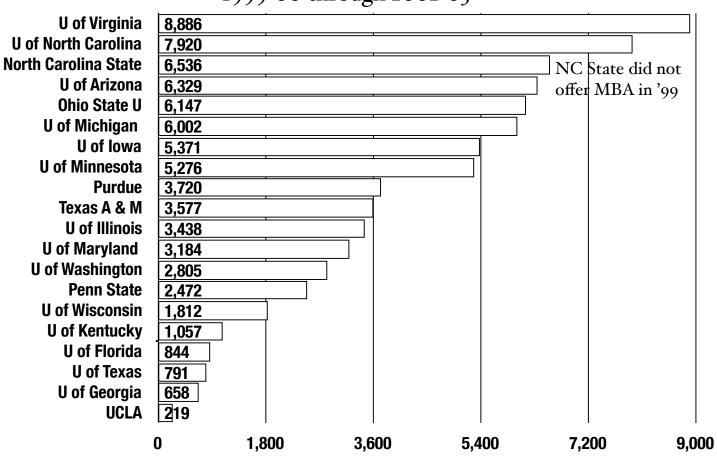

#### Benchmark Law Resident Dollar Amount Change in Annual Tuition and Fees, 1999-00 through 2002-03



### Benchmark Dentistry Resident Annual Tuition and Fees, 2002-03



#### Benchmark Dentistry Resident Dollar Amount Change in Annual Tuition and Fees, 1999-00 through 2002-03



### Benchmark Medicine Resident Annual Tuition and Fees, 2002-03



#### Benchmark Medicine Resident Dollar Amount Change in Annual Tuition and Fees, 1999-00 through 2002-03



### Benchmark Grad. Resident Annual Tuition and Fees, 2002-03



#### Benchmark Grad. Resident Dollar Amount Change in Annual Tuition and Fees, 1999-00 through 2002-03



### Benchmark MBA Resident Annual Tuition and Fees, 2002-03



#### Benchmark MBA Resident Dollar Amount Change in Annual Tuition and Fees, 1999-00 through 2002-03



### Benchmark Pharmacy Resident Annual Tuition and Fees, 2002-03



#### Benchmark Pharmacy Resident Dollar Amount Change in Annual Tuition and Fees, 1999-00 through 2002-03



### University of Kentucky

Board of Trustees March 2003