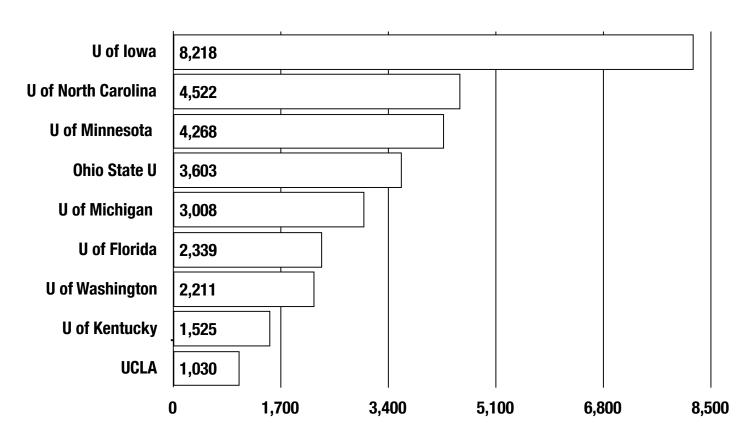

| 28,438                    | 3,616                     | <u>13%</u> |
| University of Arizona                            | <u> 25,479</u>            | 2,593                     | <u>10%</u> |
| University of Florida                            | 28,493                    | 2,581                     | 9%         |

Source: Bureau of Econ Analysis, Annual State Personal Income; IPEDS

#### **2003-04 Benchmark Projections**



### Benchmark Law Resident Annual Tuition and Fees, 2002-03



#### Benchmark Law Resident Dollar Amount Change in Annual Tuition and Fees, 1999-00 through 2002-03



### Benchmark Dentistry Resident Annual Tuition and Fees, 2002-03



#### Benchmark Dentistry Resident Dollar Amount Change in Annual Tuition and Fees, 1999-00 through 2002-03



### Benchmark Medicine Resident Annual Tuition and Fees, 2002-03



#### Benchmark Medicine Resident Dollar Amount Change in Annual Tuition and Fees, 1999-00 through 2002-03



### Benchmark Grad. Resident Annual Tuition and Fees, 2002-03



#### Benchmark Grad. Resident Dollar Amount Change in Annual Tuition and Fees, 1999-00 through 2002-03



### Benchmark MBA Resident Annual Tuition and Fees, 2002-03



#### Benchmark MBA Resident Dollar Amount Change in Annual Tuition and Fees, 1999-00 through 2002-03



### Benchmark Pharmacy Resident Annual Tuition and Fees, 2002-03



#### Benchmark Pharmacy Resident Dollar Amount Change in Annual Tuition and Fees, 1999-00 through 2002-03



### University of Kentucky

Board of Trustees March 2003