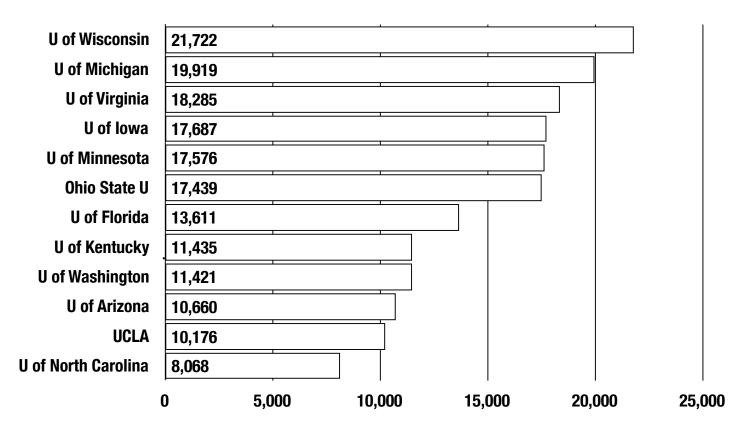

| <u>13%</u> |
| University of Arizona                            | <u> 25,479</u>            | 2,593                     | <u>10%</u> |
| University of Florida                            | 28,493                    | 2,581                     | 9%         |

Source: Bureau of Econ Analysis, Annual State Personal Income; IPEDS

#### **2003-04 Benchmark Projections**



### Benchmark Law Resident Annual Tuition and Fees, 2002-03



#### Benchmark Law Resident Dollar Amount Change in Annual Tuition and Fees, 1999-00 through 2002-03



### Benchmark Dentistry Resident Annual Tuition and Fees, 2002-03



#### Benchmark Dentistry Resident Dollar Amount Change in Annual Tuition and Fees, 1999-00 through 2002-03



### Benchmark Medicine Resident Annual Tuition and Fees, 2002-03



#### Benchmark Medicine Resident Dollar Amount Change in Annual Tuition and Fees, 1999-00 through 2002-03



### Benchmark Grad. Resident Annual Tuition and Fees, 2002-03



#### Benchmark Grad. Resident Dollar Amount Change in Annual Tuition and Fees, 1999-00 through 2002-03



### Benchmark MBA Resident Annual Tuition and Fees, 2002-03



#### Benchmark MBA Resident Dollar Amount Change in Annual Tuition and Fees, 1999-00 through 2002-03



### Benchmark Pharmacy Resident Annual Tuition and Fees, 2002-03



#### Benchmark Pharmacy Resident Dollar Amount Change in Annual Tuition and Fees, 1999-00 through 2002-03



### University of Kentucky

Board of Trustees March 2003