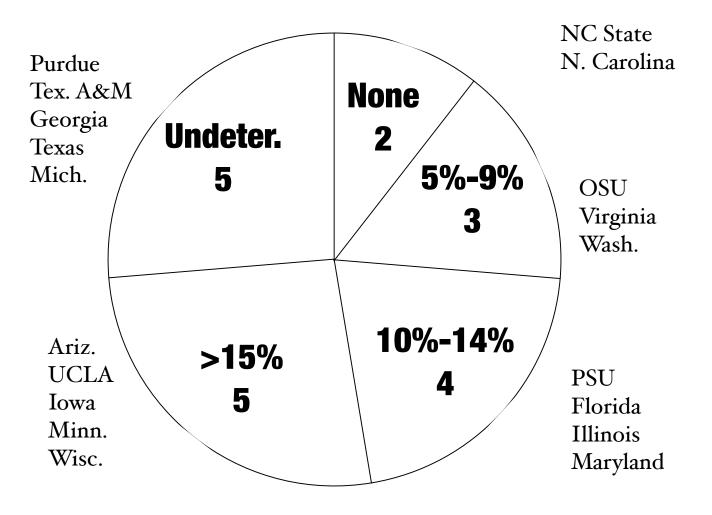

| Funding needs         \$15.2         \$24.3         \$9.1           SOURCES         PLAN         REVISED         DIF           Benchmark funding         4.7         — (4.7)           Tuition         5.5         14.5         9.0           Overhead cost recovery         1.0         1.8         0.8           Provost model savings         —         2.0         2.0           Program reductions         4.0         6.0         2.0           TOTAL         \$15.2         \$24.3         \$9.1 | Context for 2003-04 tuition increase 200 | 1      | MARCH 2003 |       |
|---------------------------------------------------------------------------------------------------------------------------------------------------------------------------------------------------------------------------------------------------------------------------------------------------------------------------------------------------------------------------------------------------------------------------------------------------------------------------------------------------------|------------------------------------------|--------|------------|-------|
| Benchmark funding 4.7 — (4.7) Tuition 5.5 I4.5 9.0 Overhead cost recovery I.0 I.8 0.8 Provost model savings — 2.0 2.0 Program reductions 4.0 6.0 2.0                                                                                                                                                                                                                                                                                                                                                    | Funding needs                            | \$15.2 | \$24.3     | \$9.1 |
| Tuition5.514.59.0Overhead cost recovery1.01.80.8Provost model savings-2.02.0Program reductions4.06.02.0                                                                                                                                                                                                                                                                                                                                                                                                 | SOURCES                                  | PLAN   | REVISED    | DIF   |
| Overhead cost recovery 1.0 1.8 0.8 Provost model savings - 2.0 2.0 Program reductions 4.0 6.0 2.0                                                                                                                                                                                                                                                                                                                                                                                                       | Benchmark funding                        | 4.7    | _          | (4.7) |
| Provost model savings – 2.0 2.0 Program reductions 4.0 6.0 2.0                                                                                                                                                                                                                                                                                                                                                                                                                                          | Tuition                                  | 5.5    | 14.5       | 9.0   |
| Program reductions 4.0 6.0 2.0                                                                                                                                                                                                                                                                                                                                                                                                                                                                          | Overhead cost recovery                   | 1.0    | 1.8        | 0.8   |
|                                                                                                                                                                                                                                                                                                                                                                                                                                                                                                         | Provost model savings                    | _      | 2.0        | 2.0   |
| TOTAL \$15.2 \$24.3 \$9.1                                                                                                                                                                                                                                                                                                                                                                                                                                                                               | Program reductions                       | 4.0    | 6.0        | 2.0   |
|                                                                                                                                                                                                                                                                                                                                                                                                                                                                                                         | TOTAL                                    | \$15.2 | \$24.3     | \$9.1 |