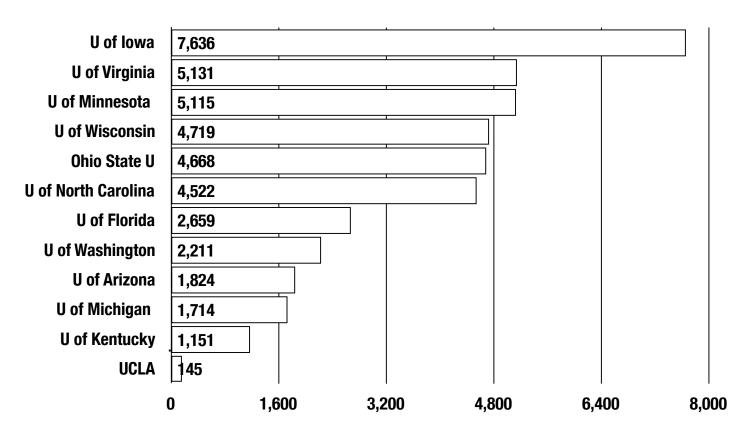

| 2,593                     | <u>10%</u> |
| University of Florida                            | 28,493                    | 2,581                     | 9%         |

Source: Bureau of Econ Analysis, Annual State Personal Income; IPEDS

#### **2003-04 Benchmark Projections**



### Benchmark Law Resident Annual Tuition and Fees, 2002-03



#### Benchmark Law Resident Dollar Amount Change in Annual Tuition and Fees, 1999-00 through 2002-03



### Benchmark Dentistry Resident Annual Tuition and Fees, 2002-03



#### Benchmark Dentistry Resident Dollar Amount Change in Annual Tuition and Fees, 1999-00 through 2002-03



### Benchmark Medicine Resident Annual Tuition and Fees, 2002-03



#### Benchmark Medicine Resident Dollar Amount Change in Annual Tuition and Fees, 1999-00 through 2002-03



### Benchmark Grad. Resident Annual Tuition and Fees, 2002-03



#### Benchmark Grad. Resident Dollar Amount Change in Annual Tuition and Fees, 1999-00 through 2002-03



### Benchmark MBA Resident Annual Tuition and Fees, 2002-03



#### Benchmark MBA Resident Dollar Amount Change in Annual Tuition and Fees, 1999-00 through 2002-03



### Benchmark Pharmacy Resident Annual Tuition and Fees, 2002-03



#### Benchmark Pharmacy Resident Dollar Amount Change in Annual Tuition and Fees, 1999-00 through 2002-03



### University of Kentucky

Board of Trustees March 2003