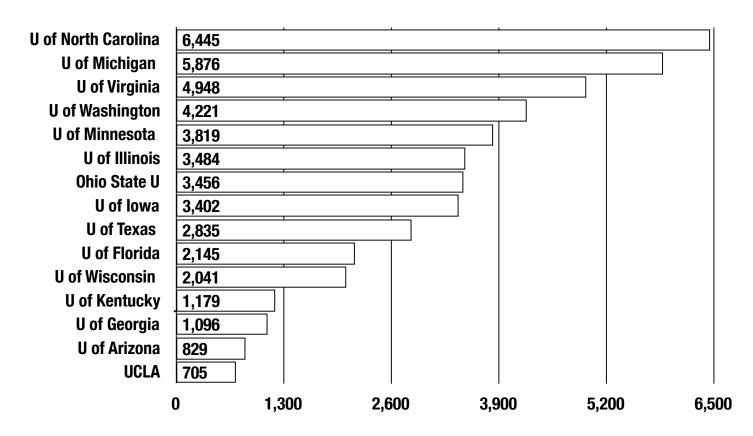

| Annual Tuition and Annual Fees: |                                                                                                                                                                                                                                                                            | Time Tuition                                                                                                                                                                                                                                                                                                                                                                                                                                               | Full-Time Fees                                                                                                                                                                                                                                                                                                                                                                                                                                                                                                                                                                                                                                                                                                                                                                                                                                                                                                                                                                          |                                                                                                                                                                                                                                                                                                                                                                                                                                                                                                                                                                                                                                                                                                                                                                                                                                                                                                                                                                                                                                                                                                                                                                                                        |
|---------------------------------|----------------------------------------------------------------------------------------------------------------------------------------------------------------------------------------------------------------------------------------------------------------------------|------------------------------------------------------------------------------------------------------------------------------------------------------------------------------------------------------------------------------------------------------------------------------------------------------------------------------------------------------------------------------------------------------------------------------------------------------------|-----------------------------------------------------------------------------------------------------------------------------------------------------------------------------------------------------------------------------------------------------------------------------------------------------------------------------------------------------------------------------------------------------------------------------------------------------------------------------------------------------------------------------------------------------------------------------------------------------------------------------------------------------------------------------------------------------------------------------------------------------------------------------------------------------------------------------------------------------------------------------------------------------------------------------------------------------------------------------------------|--------------------------------------------------------------------------------------------------------------------------------------------------------------------------------------------------------------------------------------------------------------------------------------------------------------------------------------------------------------------------------------------------------------------------------------------------------------------------------------------------------------------------------------------------------------------------------------------------------------------------------------------------------------------------------------------------------------------------------------------------------------------------------------------------------------------------------------------------------------------------------------------------------------------------------------------------------------------------------------------------------------------------------------------------------------------------------------------------------------------------------------------------------------------------------------------------------|
| ı                               | 2002-03                                                                                                                                                                                                                                                                    | 2003-04                                                                                                                                                                                                                                                                                                                                                                                                                                                    | 2002-03                                                                                                                                                                                                                                                                                                                                                                                                                                                                                                                                                                                                                                                                                                                                                                                                                                                                                                                                                                                 | 2003-04                                                                                                                                                                                                                                                                                                                                                                                                                                                                                                                                                                                                                                                                                                                                                                                                                                                                                                                                                                                                                                                                                                                                                                                                |
| Resident                        | \$3,480.00                                                                                                                                                                                                                                                                 | \$4,002.00                                                                                                                                                                                                                                                                                                                                                                                                                                                 | \$494.50                                                                                                                                                                                                                                                                                                                                                                                                                                                                                                                                                                                                                                                                                                                                                                                                                                                                                                                                                                                | \$558.50                                                                                                                                                                                                                                                                                                                                                                                                                                                                                                                                                                                                                                                                                                                                                                                                                                                                                                                                                                                                                                                                                                                                                                                               |
| Non-Resident                    | \$10,032.00                                                                                                                                                                                                                                                                | \$10,682.00                                                                                                                                                                                                                                                                                                                                                                                                                                                | \$494.50                                                                                                                                                                                                                                                                                                                                                                                                                                                                                                                                                                                                                                                                                                                                                                                                                                                                                                                                                                                | \$558.50                                                                                                                                                                                                                                                                                                                                                                                                                                                                                                                                                                                                                                                                                                                                                                                                                                                                                                                                                                                                                                                                                                                                                                                               |
| Resident                        | \$1,752.00                                                                                                                                                                                                                                                                 | \$1,896.00                                                                                                                                                                                                                                                                                                                                                                                                                                                 | \$494.50                                                                                                                                                                                                                                                                                                                                                                                                                                                                                                                                                                                                                                                                                                                                                                                                                                                                                                                                                                                | \$558.50                                                                                                                                                                                                                                                                                                                                                                                                                                                                                                                                                                                                                                                                                                                                                                                                                                                                                                                                                                                                                                                                                                                                                                                               |
| Non-Resident                    | \$5,808.00                                                                                                                                                                                                                                                                 | \$6,970.00                                                                                                                                                                                                                                                                                                                                                                                                                                                 | \$494.50                                                                                                                                                                                                                                                                                                                                                                                                                                                                                                                                                                                                                                                                                                                                                                                                                                                                                                                                                                                | \$558.50                                                                                                                                                                                                                                                                                                                                                                                                                                                                                                                                                                                                                                                                                                                                                                                                                                                                                                                                                                                                                                                                                                                                                                                               |
| Resident                        | \$3,852.00                                                                                                                                                                                                                                                                 | \$4,430.00                                                                                                                                                                                                                                                                                                                                                                                                                                                 | \$494.50                                                                                                                                                                                                                                                                                                                                                                                                                                                                                                                                                                                                                                                                                                                                                                                                                                                                                                                                                                                | \$558.50                                                                                                                                                                                                                                                                                                                                                                                                                                                                                                                                                                                                                                                                                                                                                                                                                                                                                                                                                                                                                                                                                                                                                                                               |
| Non-Resident                    | \$11,070.00                                                                                                                                                                                                                                                                | \$11,770.00                                                                                                                                                                                                                                                                                                                                                                                                                                                | \$494.50                                                                                                                                                                                                                                                                                                                                                                                                                                                                                                                                                                                                                                                                                                                                                                                                                                                                                                                                                                                | \$558.50                                                                                                                                                                                                                                                                                                                                                                                                                                                                                                                                                                                                                                                                                                                                                                                                                                                                                                                                                                                                                                                                                                                                                                                               |
| Resident                        | \$4,158.00                                                                                                                                                                                                                                                                 | \$5,198.00                                                                                                                                                                                                                                                                                                                                                                                                                                                 | \$494.50                                                                                                                                                                                                                                                                                                                                                                                                                                                                                                                                                                                                                                                                                                                                                                                                                                                                                                                                                                                | \$558.50                                                                                                                                                                                                                                                                                                                                                                                                                                                                                                                                                                                                                                                                                                                                                                                                                                                                                                                                                                                                                                                                                                                                                                                               |
| Non Resident                    | \$11,394.00                                                                                                                                                                                                                                                                | \$14,242.00                                                                                                                                                                                                                                                                                                                                                                                                                                                | \$494.50                                                                                                                                                                                                                                                                                                                                                                                                                                                                                                                                                                                                                                                                                                                                                                                                                                                                                                                                                                                | \$558.50                                                                                                                                                                                                                                                                                                                                                                                                                                                                                                                                                                                                                                                                                                                                                                                                                                                                                                                                                                                                                                                                                                                                                                                               |
| Resident                        | \$6,580.00                                                                                                                                                                                                                                                                 | \$8,225.00                                                                                                                                                                                                                                                                                                                                                                                                                                                 | \$494.50                                                                                                                                                                                                                                                                                                                                                                                                                                                                                                                                                                                                                                                                                                                                                                                                                                                                                                                                                                                | \$558.50                                                                                                                                                                                                                                                                                                                                                                                                                                                                                                                                                                                                                                                                                                                                                                                                                                                                                                                                                                                                                                                                                                                                                                                               |
| Non Resident                    | \$16,080.00                                                                                                                                                                                                                                                                | \$17,725.00                                                                                                                                                                                                                                                                                                                                                                                                                                                | \$494.50                                                                                                                                                                                                                                                                                                                                                                                                                                                                                                                                                                                                                                                                                                                                                                                                                                                                                                                                                                                | \$558.50                                                                                                                                                                                                                                                                                                                                                                                                                                                                                                                                                                                                                                                                                                                                                                                                                                                                                                                                                                                                                                                                                                                                                                                               |
| Resident                        | \$5,714.00                                                                                                                                                                                                                                                                 | \$7,143.00                                                                                                                                                                                                                                                                                                                                                                                                                                                 | \$494.50                                                                                                                                                                                                                                                                                                                                                                                                                                                                                                                                                                                                                                                                                                                                                                                                                                                                                                                                                                                | \$558.50                                                                                                                                                                                                                                                                                                                                                                                                                                                                                                                                                                                                                                                                                                                                                                                                                                                                                                                                                                                                                                                                                                                                                                                               |
| Non Resident                    | \$16,148.00                                                                                                                                                                                                                                                                | \$20,185.00                                                                                                                                                                                                                                                                                                                                                                                                                                                | \$494.50                                                                                                                                                                                                                                                                                                                                                                                                                                                                                                                                                                                                                                                                                                                                                                                                                                                                                                                                                                                | \$558.50                                                                                                                                                                                                                                                                                                                                                                                                                                                                                                                                                                                                                                                                                                                                                                                                                                                                                                                                                                                                                                                                                                                                                                                               |
| Resident                        | \$10,882.00                                                                                                                                                                                                                                                                | \$13,603.00                                                                                                                                                                                                                                                                                                                                                                                                                                                | \$553.00                                                                                                                                                                                                                                                                                                                                                                                                                                                                                                                                                                                                                                                                                                                                                                                                                                                                                                                                                                                | \$622.00                                                                                                                                                                                                                                                                                                                                                                                                                                                                                                                                                                                                                                                                                                                                                                                                                                                                                                                                                                                                                                                                                                                                                                                               |
| Non Resident                    | \$25,596.00                                                                                                                                                                                                                                                                | \$31,995.00                                                                                                                                                                                                                                                                                                                                                                                                                                                | \$553.00                                                                                                                                                                                                                                                                                                                                                                                                                                                                                                                                                                                                                                                                                                                                                                                                                                                                                                                                                                                | \$622.00                                                                                                                                                                                                                                                                                                                                                                                                                                                                                                                                                                                                                                                                                                                                                                                                                                                                                                                                                                                                                                                                                                                                                                                               |
| Resident                        | \$9,516.00                                                                                                                                                                                                                                                                 | \$11,895.00                                                                                                                                                                                                                                                                                                                                                                                                                                                | \$563.00                                                                                                                                                                                                                                                                                                                                                                                                                                                                                                                                                                                                                                                                                                                                                                                                                                                                                                                                                                                | \$633.00                                                                                                                                                                                                                                                                                                                                                                                                                                                                                                                                                                                                                                                                                                                                                                                                                                                                                                                                                                                                                                                                                                                                                                                               |
| Non Resident                    | \$22,810.00                                                                                                                                                                                                                                                                | \$28,512.00                                                                                                                                                                                                                                                                                                                                                                                                                                                | \$563.00                                                                                                                                                                                                                                                                                                                                                                                                                                                                                                                                                                                                                                                                                                                                                                                                                                                                                                                                                                                | \$633.00                                                                                                                                                                                                                                                                                                                                                                                                                                                                                                                                                                                                                                                                                                                                                                                                                                                                                                                                                                                                                                                                                                                                                                                               |
| Resident                        | \$5,310.00                                                                                                                                                                                                                                                                 | \$6,107.00                                                                                                                                                                                                                                                                                                                                                                                                                                                 | \$494.50                                                                                                                                                                                                                                                                                                                                                                                                                                                                                                                                                                                                                                                                                                                                                                                                                                                                                                                                                                                | \$558.50                                                                                                                                                                                                                                                                                                                                                                                                                                                                                                                                                                                                                                                                                                                                                                                                                                                                                                                                                                                                                                                                                                                                                                                               |
| Non Resident                    | \$15,318.00                                                                                                                                                                                                                                                                | \$16,818.00                                                                                                                                                                                                                                                                                                                                                                                                                                                | \$494.50                                                                                                                                                                                                                                                                                                                                                                                                                                                                                                                                                                                                                                                                                                                                                                                                                                                                                                                                                                                | \$558.50                                                                                                                                                                                                                                                                                                                                                                                                                                                                                                                                                                                                                                                                                                                                                                                                                                                                                                                                                                                                                                                                                                                                                                                               |
|                                 | Resident Non-Resident Resident Non-Resident Resident Non-Resident Resident Non Resident Resident Non Resident Resident Resident Non Resident | Resident \$3,480.00 Non-Resident \$10,032.00 Resident \$1,752.00 Non-Resident \$5,808.00 Resident \$3,852.00 Non-Resident \$11,070.00 Resident \$4,158.00 Non Resident \$11,394.00 Resident \$6,580.00 Non Resident \$16,080.00 Resident \$5,714.00 Non Resident \$10,882.00 Non Resident \$10,882.00 Resident \$10,882.00 Resident \$10,882.00 Resident \$10,882.00 Resident \$25,596.00 Resident \$9,516.00 Non Resident \$22,810.00 Resident \$5,310.00 | Full-Time Tuition           2002-03         2003-04           Resident         \$3,480.00         \$4,002.00           Non-Resident         \$10,032.00         \$10,682.00           Resident         \$1,752.00         \$1,896.00           Non-Resident         \$5,808.00         \$6,970.00           Resident         \$3,852.00         \$4,430.00           Non-Resident         \$11,070.00         \$11,770.00           Resident         \$4,158.00         \$5,198.00           Non Resident         \$11,394.00         \$14,242.00           Resident         \$6,580.00         \$8,225.00           Non Resident         \$16,080.00         \$17,725.00           Resident         \$5,714.00         \$7,143.00           Non Resident         \$10,882.00         \$13,603.00           Non Resident         \$25,596.00         \$31,995.00           Resident         \$9,516.00         \$11,895.00           Non Resident         \$5,310.00         \$6,107.00 | Full-Time Tuition         Full-Time Tuition           2002-03           2002-03           Resident         \$3,480.00         \$4,002.00         \$494.50           Non-Resident         \$1,752.00         \$1,896.00         \$494.50           Non-Resident         \$5,808.00         \$6,970.00         \$494.50           Resident         \$3,852.00         \$4,430.00         \$494.50           Non-Resident         \$11,070.00         \$11,770.00         \$494.50           Resident         \$4,158.00         \$5,198.00         \$494.50           Non Resident         \$11,394.00         \$14,242.00         \$494.50           Resident         \$6,580.00         \$8,225.00         \$494.50           Non Resident         \$16,080.00         \$17,725.00         \$494.50           Resident         \$5,714.00         \$7,143.00         \$494.50           Resident         \$10,882.00         \$13,603.00         \$553.00           Non Resident         \$25,596.00         \$31,995.00         \$553.00           Non Resident         \$9,516.00         \$11,895.00         \$563.00           Non Resident         \$5,310.00         \$6,107.00         \$494.50 |