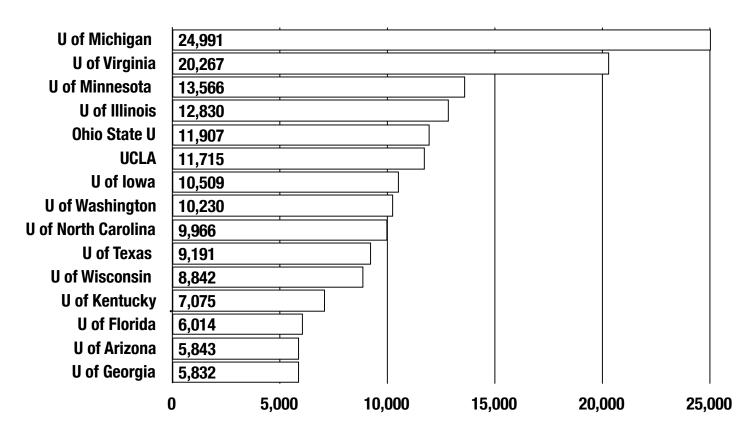

| Annual Tuition and Annual Fees: |                                                                                                                                                                                                                                                                            | Time Tuition                                                                                                                                                                                                                                                                                                                                                                                                                                               | Full-Time Fees                                                                                                                                                                                                                                                                                                                                                                                                                                                                                                                                                                                                                                                                                                                                                                                                                                                                                                                                                                          |                                                                                                                                                                                                                                                                                                                                                                                                                                                                                                                                                                                                                                                                                                                                                                                                                                                                                                                                                                                                                                                                                                                                                                                                        |
|---------------------------------|----------------------------------------------------------------------------------------------------------------------------------------------------------------------------------------------------------------------------------------------------------------------------|------------------------------------------------------------------------------------------------------------------------------------------------------------------------------------------------------------------------------------------------------------------------------------------------------------------------------------------------------------------------------------------------------------------------------------------------------------|-----------------------------------------------------------------------------------------------------------------------------------------------------------------------------------------------------------------------------------------------------------------------------------------------------------------------------------------------------------------------------------------------------------------------------------------------------------------------------------------------------------------------------------------------------------------------------------------------------------------------------------------------------------------------------------------------------------------------------------------------------------------------------------------------------------------------------------------------------------------------------------------------------------------------------------------------------------------------------------------|--------------------------------------------------------------------------------------------------------------------------------------------------------------------------------------------------------------------------------------------------------------------------------------------------------------------------------------------------------------------------------------------------------------------------------------------------------------------------------------------------------------------------------------------------------------------------------------------------------------------------------------------------------------------------------------------------------------------------------------------------------------------------------------------------------------------------------------------------------------------------------------------------------------------------------------------------------------------------------------------------------------------------------------------------------------------------------------------------------------------------------------------------------------------------------------------------------|
| ı                               | 2002-03                                                                                                                                                                                                                                                                    | 2003-04                                                                                                                                                                                                                                                                                                                                                                                                                                                    | 2002-03                                                                                                                                                                                                                                                                                                                                                                                                                                                                                                                                                                                                                                                                                                                                                                                                                                                                                                                                                                                 | 2003-04                                                                                                                                                                                                                                                                                                                                                                                                                                                                                                                                                                                                                                                                                                                                                                                                                                                                                                                                                                                                                                                                                                                                                                                                |
| Resident                        | \$3,480.00                                                                                                                                                                                                                                                                 | \$4,002.00                                                                                                                                                                                                                                                                                                                                                                                                                                                 | \$494.50                                                                                                                                                                                                                                                                                                                                                                                                                                                                                                                                                                                                                                                                                                                                                                                                                                                                                                                                                                                | \$558.50                                                                                                                                                                                                                                                                                                                                                                                                                                                                                                                                                                                                                                                                                                                                                                                                                                                                                                                                                                                                                                                                                                                                                                                               |
| Non-Resident                    | \$10,032.00                                                                                                                                                                                                                                                                | \$10,682.00                                                                                                                                                                                                                                                                                                                                                                                                                                                | \$494.50                                                                                                                                                                                                                                                                                                                                                                                                                                                                                                                                                                                                                                                                                                                                                                                                                                                                                                                                                                                | \$558.50                                                                                                                                                                                                                                                                                                                                                                                                                                                                                                                                                                                                                                                                                                                                                                                                                                                                                                                                                                                                                                                                                                                                                                                               |
| Resident                        | \$1,752.00                                                                                                                                                                                                                                                                 | \$1,896.00                                                                                                                                                                                                                                                                                                                                                                                                                                                 | \$494.50                                                                                                                                                                                                                                                                                                                                                                                                                                                                                                                                                                                                                                                                                                                                                                                                                                                                                                                                                                                | \$558.50                                                                                                                                                                                                                                                                                                                                                                                                                                                                                                                                                                                                                                                                                                                                                                                                                                                                                                                                                                                                                                                                                                                                                                                               |
| Non-Resident                    | \$5,808.00                                                                                                                                                                                                                                                                 | \$6,970.00                                                                                                                                                                                                                                                                                                                                                                                                                                                 | \$494.50                                                                                                                                                                                                                                                                                                                                                                                                                                                                                                                                                                                                                                                                                                                                                                                                                                                                                                                                                                                | \$558.50                                                                                                                                                                                                                                                                                                                                                                                                                                                                                                                                                                                                                                                                                                                                                                                                                                                                                                                                                                                                                                                                                                                                                                                               |
| Resident                        | \$3,852.00                                                                                                                                                                                                                                                                 | \$4,430.00                                                                                                                                                                                                                                                                                                                                                                                                                                                 | \$494.50                                                                                                                                                                                                                                                                                                                                                                                                                                                                                                                                                                                                                                                                                                                                                                                                                                                                                                                                                                                | \$558.50                                                                                                                                                                                                                                                                                                                                                                                                                                                                                                                                                                                                                                                                                                                                                                                                                                                                                                                                                                                                                                                                                                                                                                                               |
| Non-Resident                    | \$11,070.00                                                                                                                                                                                                                                                                | \$11,770.00                                                                                                                                                                                                                                                                                                                                                                                                                                                | \$494.50                                                                                                                                                                                                                                                                                                                                                                                                                                                                                                                                                                                                                                                                                                                                                                                                                                                                                                                                                                                | \$558.50                                                                                                                                                                                                                                                                                                                                                                                                                                                                                                                                                                                                                                                                                                                                                                                                                                                                                                                                                                                                                                                                                                                                                                                               |
| Resident                        | \$4,158.00                                                                                                                                                                                                                                                                 | \$5,198.00                                                                                                                                                                                                                                                                                                                                                                                                                                                 | \$494.50                                                                                                                                                                                                                                                                                                                                                                                                                                                                                                                                                                                                                                                                                                                                                                                                                                                                                                                                                                                | \$558.50                                                                                                                                                                                                                                                                                                                                                                                                                                                                                                                                                                                                                                                                                                                                                                                                                                                                                                                                                                                                                                                                                                                                                                                               |
| Non Resident                    | \$11,394.00                                                                                                                                                                                                                                                                | \$14,242.00                                                                                                                                                                                                                                                                                                                                                                                                                                                | \$494.50                                                                                                                                                                                                                                                                                                                                                                                                                                                                                                                                                                                                                                                                                                                                                                                                                                                                                                                                                                                | \$558.50                                                                                                                                                                                                                                                                                                                                                                                                                                                                                                                                                                                                                                                                                                                                                                                                                                                                                                                                                                                                                                                                                                                                                                                               |
| Resident                        | \$6,580.00                                                                                                                                                                                                                                                                 | \$8,225.00                                                                                                                                                                                                                                                                                                                                                                                                                                                 | \$494.50                                                                                                                                                                                                                                                                                                                                                                                                                                                                                                                                                                                                                                                                                                                                                                                                                                                                                                                                                                                | \$558.50                                                                                                                                                                                                                                                                                                                                                                                                                                                                                                                                                                                                                                                                                                                                                                                                                                                                                                                                                                                                                                                                                                                                                                                               |
| Non Resident                    | \$16,080.00                                                                                                                                                                                                                                                                | \$17,725.00                                                                                                                                                                                                                                                                                                                                                                                                                                                | \$494.50                                                                                                                                                                                                                                                                                                                                                                                                                                                                                                                                                                                                                                                                                                                                                                                                                                                                                                                                                                                | \$558.50                                                                                                                                                                                                                                                                                                                                                                                                                                                                                                                                                                                                                                                                                                                                                                                                                                                                                                                                                                                                                                                                                                                                                                                               |
| Resident                        | \$5,714.00                                                                                                                                                                                                                                                                 | \$7,143.00                                                                                                                                                                                                                                                                                                                                                                                                                                                 | \$494.50                                                                                                                                                                                                                                                                                                                                                                                                                                                                                                                                                                                                                                                                                                                                                                                                                                                                                                                                                                                | \$558.50                                                                                                                                                                                                                                                                                                                                                                                                                                                                                                                                                                                                                                                                                                                                                                                                                                                                                                                                                                                                                                                                                                                                                                                               |
| Non Resident                    | \$16,148.00                                                                                                                                                                                                                                                                | \$20,185.00                                                                                                                                                                                                                                                                                                                                                                                                                                                | \$494.50                                                                                                                                                                                                                                                                                                                                                                                                                                                                                                                                                                                                                                                                                                                                                                                                                                                                                                                                                                                | \$558.50                                                                                                                                                                                                                                                                                                                                                                                                                                                                                                                                                                                                                                                                                                                                                                                                                                                                                                                                                                                                                                                                                                                                                                                               |
| Resident                        | \$10,882.00                                                                                                                                                                                                                                                                | \$13,603.00                                                                                                                                                                                                                                                                                                                                                                                                                                                | \$553.00                                                                                                                                                                                                                                                                                                                                                                                                                                                                                                                                                                                                                                                                                                                                                                                                                                                                                                                                                                                | \$622.00                                                                                                                                                                                                                                                                                                                                                                                                                                                                                                                                                                                                                                                                                                                                                                                                                                                                                                                                                                                                                                                                                                                                                                                               |
| Non Resident                    | \$25,596.00                                                                                                                                                                                                                                                                | \$31,995.00                                                                                                                                                                                                                                                                                                                                                                                                                                                | \$553.00                                                                                                                                                                                                                                                                                                                                                                                                                                                                                                                                                                                                                                                                                                                                                                                                                                                                                                                                                                                | \$622.00                                                                                                                                                                                                                                                                                                                                                                                                                                                                                                                                                                                                                                                                                                                                                                                                                                                                                                                                                                                                                                                                                                                                                                                               |
| Resident                        | \$9,516.00                                                                                                                                                                                                                                                                 | \$11,895.00                                                                                                                                                                                                                                                                                                                                                                                                                                                | \$563.00                                                                                                                                                                                                                                                                                                                                                                                                                                                                                                                                                                                                                                                                                                                                                                                                                                                                                                                                                                                | \$633.00                                                                                                                                                                                                                                                                                                                                                                                                                                                                                                                                                                                                                                                                                                                                                                                                                                                                                                                                                                                                                                                                                                                                                                                               |
| Non Resident                    | \$22,810.00                                                                                                                                                                                                                                                                | \$28,512.00                                                                                                                                                                                                                                                                                                                                                                                                                                                | \$563.00                                                                                                                                                                                                                                                                                                                                                                                                                                                                                                                                                                                                                                                                                                                                                                                                                                                                                                                                                                                | \$633.00                                                                                                                                                                                                                                                                                                                                                                                                                                                                                                                                                                                                                                                                                                                                                                                                                                                                                                                                                                                                                                                                                                                                                                                               |
| Resident                        | \$5,310.00                                                                                                                                                                                                                                                                 | \$6,107.00                                                                                                                                                                                                                                                                                                                                                                                                                                                 | \$494.50                                                                                                                                                                                                                                                                                                                                                                                                                                                                                                                                                                                                                                                                                                                                                                                                                                                                                                                                                                                | \$558.50                                                                                                                                                                                                                                                                                                                                                                                                                                                                                                                                                                                                                                                                                                                                                                                                                                                                                                                                                                                                                                                                                                                                                                                               |
| Non Resident                    | \$15,318.00                                                                                                                                                                                                                                                                | \$16,818.00                                                                                                                                                                                                                                                                                                                                                                                                                                                | \$494.50                                                                                                                                                                                                                                                                                                                                                                                                                                                                                                                                                                                                                                                                                                                                                                                                                                                                                                                                                                                | \$558.50                                                                                                                                                                                                                                                                                                                                                                                                                                                                                                                                                                                                                                                                                                                                                                                                                                                                                                                                                                                                                                                                                                                                                                                               |
|                                 | Resident Non-Resident Resident Non-Resident Resident Non-Resident Resident Non Resident Resident Non Resident Resident Resident Non Resident | Resident \$3,480.00 Non-Resident \$10,032.00 Resident \$1,752.00 Non-Resident \$5,808.00 Resident \$3,852.00 Non-Resident \$11,070.00 Resident \$4,158.00 Non Resident \$11,394.00 Resident \$6,580.00 Non Resident \$16,080.00 Resident \$5,714.00 Non Resident \$10,882.00 Non Resident \$10,882.00 Resident \$10,882.00 Resident \$10,882.00 Resident \$10,882.00 Resident \$25,596.00 Resident \$9,516.00 Non Resident \$22,810.00 Resident \$5,310.00 | Full-Time Tuition           2002-03         2003-04           Resident         \$3,480.00         \$4,002.00           Non-Resident         \$10,032.00         \$10,682.00           Resident         \$1,752.00         \$1,896.00           Non-Resident         \$5,808.00         \$6,970.00           Resident         \$3,852.00         \$4,430.00           Non-Resident         \$11,070.00         \$11,770.00           Resident         \$4,158.00         \$5,198.00           Non Resident         \$11,394.00         \$14,242.00           Resident         \$6,580.00         \$8,225.00           Non Resident         \$16,080.00         \$17,725.00           Resident         \$5,714.00         \$7,143.00           Non Resident         \$10,882.00         \$13,603.00           Non Resident         \$25,596.00         \$31,995.00           Resident         \$9,516.00         \$11,895.00           Non Resident         \$5,310.00         \$6,107.00 | Full-Time Tuition         Full-Time Tuition           2002-03           2002-03           Resident         \$3,480.00         \$4,002.00         \$494.50           Non-Resident         \$1,752.00         \$1,896.00         \$494.50           Non-Resident         \$5,808.00         \$6,970.00         \$494.50           Resident         \$3,852.00         \$4,430.00         \$494.50           Non-Resident         \$11,070.00         \$11,770.00         \$494.50           Resident         \$4,158.00         \$5,198.00         \$494.50           Non Resident         \$11,394.00         \$14,242.00         \$494.50           Resident         \$6,580.00         \$8,225.00         \$494.50           Non Resident         \$16,080.00         \$17,725.00         \$494.50           Resident         \$5,714.00         \$7,143.00         \$494.50           Resident         \$10,882.00         \$13,603.00         \$553.00           Non Resident         \$25,596.00         \$31,995.00         \$553.00           Non Resident         \$9,516.00         \$11,895.00         \$563.00           Non Resident         \$5,310.00         \$6,107.00         \$494.50 |