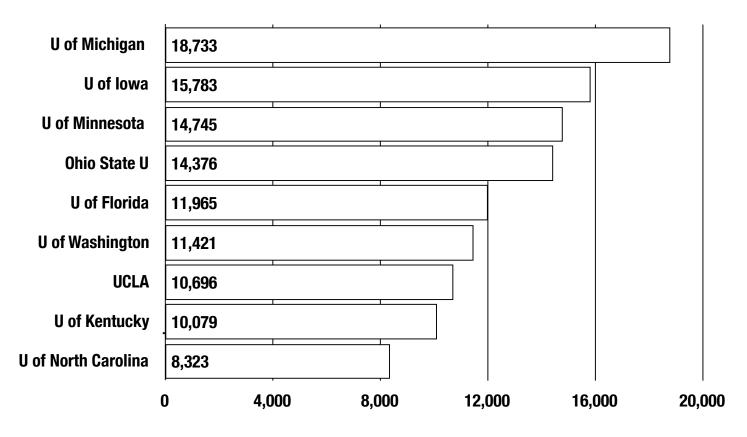

| Annual Tuition and Annual Fees: |                                                                                                                                                                                                                                                                            | Time Tuition                                                                                                                                                                                                                                                                                                                                                                                                                                               | Full-Time Fees                                                                                                                                                                                                                                                                                                                                                                                                                                                                                                                                                                                                                                                                                                                                                                                                                                                                                                                                                                          |                                                                                                                                                                                                                                                                                                                                                                                                                                                                                                                                                                                                                                                                                                                                                                                                                                                                                                                                                                                                                                                                                                                                                                                                        |
|---------------------------------|----------------------------------------------------------------------------------------------------------------------------------------------------------------------------------------------------------------------------------------------------------------------------|------------------------------------------------------------------------------------------------------------------------------------------------------------------------------------------------------------------------------------------------------------------------------------------------------------------------------------------------------------------------------------------------------------------------------------------------------------|-----------------------------------------------------------------------------------------------------------------------------------------------------------------------------------------------------------------------------------------------------------------------------------------------------------------------------------------------------------------------------------------------------------------------------------------------------------------------------------------------------------------------------------------------------------------------------------------------------------------------------------------------------------------------------------------------------------------------------------------------------------------------------------------------------------------------------------------------------------------------------------------------------------------------------------------------------------------------------------------|--------------------------------------------------------------------------------------------------------------------------------------------------------------------------------------------------------------------------------------------------------------------------------------------------------------------------------------------------------------------------------------------------------------------------------------------------------------------------------------------------------------------------------------------------------------------------------------------------------------------------------------------------------------------------------------------------------------------------------------------------------------------------------------------------------------------------------------------------------------------------------------------------------------------------------------------------------------------------------------------------------------------------------------------------------------------------------------------------------------------------------------------------------------------------------------------------------|
| ı                               | 2002-03                                                                                                                                                                                                                                                                    | 2003-04                                                                                                                                                                                                                                                                                                                                                                                                                                                    | 2002-03                                                                                                                                                                                                                                                                                                                                                                                                                                                                                                                                                                                                                                                                                                                                                                                                                                                                                                                                                                                 | 2003-04                                                                                                                                                                                                                                                                                                                                                                                                                                                                                                                                                                                                                                                                                                                                                                                                                                                                                                                                                                                                                                                                                                                                                                                                |
| Resident                        | \$3,480.00                                                                                                                                                                                                                                                                 | \$4,002.00                                                                                                                                                                                                                                                                                                                                                                                                                                                 | \$494.50                                                                                                                                                                                                                                                                                                                                                                                                                                                                                                                                                                                                                                                                                                                                                                                                                                                                                                                                                                                | \$558.50                                                                                                                                                                                                                                                                                                                                                                                                                                                                                                                                                                                                                                                                                                                                                                                                                                                                                                                                                                                                                                                                                                                                                                                               |
| Non-Resident                    | \$10,032.00                                                                                                                                                                                                                                                                | \$10,682.00                                                                                                                                                                                                                                                                                                                                                                                                                                                | \$494.50                                                                                                                                                                                                                                                                                                                                                                                                                                                                                                                                                                                                                                                                                                                                                                                                                                                                                                                                                                                | \$558.50                                                                                                                                                                                                                                                                                                                                                                                                                                                                                                                                                                                                                                                                                                                                                                                                                                                                                                                                                                                                                                                                                                                                                                                               |
| Resident                        | \$1,752.00                                                                                                                                                                                                                                                                 | \$1,896.00                                                                                                                                                                                                                                                                                                                                                                                                                                                 | \$494.50                                                                                                                                                                                                                                                                                                                                                                                                                                                                                                                                                                                                                                                                                                                                                                                                                                                                                                                                                                                | \$558.50                                                                                                                                                                                                                                                                                                                                                                                                                                                                                                                                                                                                                                                                                                                                                                                                                                                                                                                                                                                                                                                                                                                                                                                               |
| Non-Resident                    | \$5,808.00                                                                                                                                                                                                                                                                 | \$6,970.00                                                                                                                                                                                                                                                                                                                                                                                                                                                 | \$494.50                                                                                                                                                                                                                                                                                                                                                                                                                                                                                                                                                                                                                                                                                                                                                                                                                                                                                                                                                                                | \$558.50                                                                                                                                                                                                                                                                                                                                                                                                                                                                                                                                                                                                                                                                                                                                                                                                                                                                                                                                                                                                                                                                                                                                                                                               |
| Resident                        | \$3,852.00                                                                                                                                                                                                                                                                 | \$4,430.00                                                                                                                                                                                                                                                                                                                                                                                                                                                 | \$494.50                                                                                                                                                                                                                                                                                                                                                                                                                                                                                                                                                                                                                                                                                                                                                                                                                                                                                                                                                                                | \$558.50                                                                                                                                                                                                                                                                                                                                                                                                                                                                                                                                                                                                                                                                                                                                                                                                                                                                                                                                                                                                                                                                                                                                                                                               |
| Non-Resident                    | \$11,070.00                                                                                                                                                                                                                                                                | \$11,770.00                                                                                                                                                                                                                                                                                                                                                                                                                                                | \$494.50                                                                                                                                                                                                                                                                                                                                                                                                                                                                                                                                                                                                                                                                                                                                                                                                                                                                                                                                                                                | \$558.50                                                                                                                                                                                                                                                                                                                                                                                                                                                                                                                                                                                                                                                                                                                                                                                                                                                                                                                                                                                                                                                                                                                                                                                               |
| Resident                        | \$4,158.00                                                                                                                                                                                                                                                                 | \$5,198.00                                                                                                                                                                                                                                                                                                                                                                                                                                                 | \$494.50                                                                                                                                                                                                                                                                                                                                                                                                                                                                                                                                                                                                                                                                                                                                                                                                                                                                                                                                                                                | \$558.50                                                                                                                                                                                                                                                                                                                                                                                                                                                                                                                                                                                                                                                                                                                                                                                                                                                                                                                                                                                                                                                                                                                                                                                               |
| Non Resident                    | \$11,394.00                                                                                                                                                                                                                                                                | \$14,242.00                                                                                                                                                                                                                                                                                                                                                                                                                                                | \$494.50                                                                                                                                                                                                                                                                                                                                                                                                                                                                                                                                                                                                                                                                                                                                                                                                                                                                                                                                                                                | \$558.50                                                                                                                                                                                                                                                                                                                                                                                                                                                                                                                                                                                                                                                                                                                                                                                                                                                                                                                                                                                                                                                                                                                                                                                               |
| Resident                        | \$6,580.00                                                                                                                                                                                                                                                                 | \$8,225.00                                                                                                                                                                                                                                                                                                                                                                                                                                                 | \$494.50                                                                                                                                                                                                                                                                                                                                                                                                                                                                                                                                                                                                                                                                                                                                                                                                                                                                                                                                                                                | \$558.50                                                                                                                                                                                                                                                                                                                                                                                                                                                                                                                                                                                                                                                                                                                                                                                                                                                                                                                                                                                                                                                                                                                                                                                               |
| Non Resident                    | \$16,080.00                                                                                                                                                                                                                                                                | \$17,725.00                                                                                                                                                                                                                                                                                                                                                                                                                                                | \$494.50                                                                                                                                                                                                                                                                                                                                                                                                                                                                                                                                                                                                                                                                                                                                                                                                                                                                                                                                                                                | \$558.50                                                                                                                                                                                                                                                                                                                                                                                                                                                                                                                                                                                                                                                                                                                                                                                                                                                                                                                                                                                                                                                                                                                                                                                               |
| Resident                        | \$5,714.00                                                                                                                                                                                                                                                                 | \$7,143.00                                                                                                                                                                                                                                                                                                                                                                                                                                                 | \$494.50                                                                                                                                                                                                                                                                                                                                                                                                                                                                                                                                                                                                                                                                                                                                                                                                                                                                                                                                                                                | \$558.50                                                                                                                                                                                                                                                                                                                                                                                                                                                                                                                                                                                                                                                                                                                                                                                                                                                                                                                                                                                                                                                                                                                                                                                               |
| Non Resident                    | \$16,148.00                                                                                                                                                                                                                                                                | \$20,185.00                                                                                                                                                                                                                                                                                                                                                                                                                                                | \$494.50                                                                                                                                                                                                                                                                                                                                                                                                                                                                                                                                                                                                                                                                                                                                                                                                                                                                                                                                                                                | \$558.50                                                                                                                                                                                                                                                                                                                                                                                                                                                                                                                                                                                                                                                                                                                                                                                                                                                                                                                                                                                                                                                                                                                                                                                               |
| Resident                        | \$10,882.00                                                                                                                                                                                                                                                                | \$13,603.00                                                                                                                                                                                                                                                                                                                                                                                                                                                | \$553.00                                                                                                                                                                                                                                                                                                                                                                                                                                                                                                                                                                                                                                                                                                                                                                                                                                                                                                                                                                                | \$622.00                                                                                                                                                                                                                                                                                                                                                                                                                                                                                                                                                                                                                                                                                                                                                                                                                                                                                                                                                                                                                                                                                                                                                                                               |
| Non Resident                    | \$25,596.00                                                                                                                                                                                                                                                                | \$31,995.00                                                                                                                                                                                                                                                                                                                                                                                                                                                | \$553.00                                                                                                                                                                                                                                                                                                                                                                                                                                                                                                                                                                                                                                                                                                                                                                                                                                                                                                                                                                                | \$622.00                                                                                                                                                                                                                                                                                                                                                                                                                                                                                                                                                                                                                                                                                                                                                                                                                                                                                                                                                                                                                                                                                                                                                                                               |
| Resident                        | \$9,516.00                                                                                                                                                                                                                                                                 | \$11,895.00                                                                                                                                                                                                                                                                                                                                                                                                                                                | \$563.00                                                                                                                                                                                                                                                                                                                                                                                                                                                                                                                                                                                                                                                                                                                                                                                                                                                                                                                                                                                | \$633.00                                                                                                                                                                                                                                                                                                                                                                                                                                                                                                                                                                                                                                                                                                                                                                                                                                                                                                                                                                                                                                                                                                                                                                                               |
| Non Resident                    | \$22,810.00                                                                                                                                                                                                                                                                | \$28,512.00                                                                                                                                                                                                                                                                                                                                                                                                                                                | \$563.00                                                                                                                                                                                                                                                                                                                                                                                                                                                                                                                                                                                                                                                                                                                                                                                                                                                                                                                                                                                | \$633.00                                                                                                                                                                                                                                                                                                                                                                                                                                                                                                                                                                                                                                                                                                                                                                                                                                                                                                                                                                                                                                                                                                                                                                                               |
| Resident                        | \$5,310.00                                                                                                                                                                                                                                                                 | \$6,107.00                                                                                                                                                                                                                                                                                                                                                                                                                                                 | \$494.50                                                                                                                                                                                                                                                                                                                                                                                                                                                                                                                                                                                                                                                                                                                                                                                                                                                                                                                                                                                | \$558.50                                                                                                                                                                                                                                                                                                                                                                                                                                                                                                                                                                                                                                                                                                                                                                                                                                                                                                                                                                                                                                                                                                                                                                                               |
| Non Resident                    | \$15,318.00                                                                                                                                                                                                                                                                | \$16,818.00                                                                                                                                                                                                                                                                                                                                                                                                                                                | \$494.50                                                                                                                                                                                                                                                                                                                                                                                                                                                                                                                                                                                                                                                                                                                                                                                                                                                                                                                                                                                | \$558.50                                                                                                                                                                                                                                                                                                                                                                                                                                                                                                                                                                                                                                                                                                                                                                                                                                                                                                                                                                                                                                                                                                                                                                                               |
|                                 | Resident Non-Resident Resident Non-Resident Resident Non-Resident Resident Non Resident Resident Non Resident Resident Resident Non Resident | Resident \$3,480.00 Non-Resident \$10,032.00 Resident \$1,752.00 Non-Resident \$5,808.00 Resident \$3,852.00 Non-Resident \$11,070.00 Resident \$4,158.00 Non Resident \$11,394.00 Resident \$6,580.00 Non Resident \$16,080.00 Resident \$5,714.00 Non Resident \$10,882.00 Non Resident \$10,882.00 Resident \$10,882.00 Resident \$10,882.00 Resident \$10,882.00 Resident \$25,596.00 Resident \$9,516.00 Non Resident \$22,810.00 Resident \$5,310.00 | Full-Time Tuition           2002-03         2003-04           Resident         \$3,480.00         \$4,002.00           Non-Resident         \$10,032.00         \$10,682.00           Resident         \$1,752.00         \$1,896.00           Non-Resident         \$5,808.00         \$6,970.00           Resident         \$3,852.00         \$4,430.00           Non-Resident         \$11,070.00         \$11,770.00           Resident         \$4,158.00         \$5,198.00           Non Resident         \$11,394.00         \$14,242.00           Resident         \$6,580.00         \$8,225.00           Non Resident         \$16,080.00         \$17,725.00           Resident         \$5,714.00         \$7,143.00           Non Resident         \$10,882.00         \$13,603.00           Non Resident         \$25,596.00         \$31,995.00           Resident         \$9,516.00         \$11,895.00           Non Resident         \$5,310.00         \$6,107.00 | Full-Time Tuition         Full-Time Tuition           2002-03           2002-03           Resident         \$3,480.00         \$4,002.00         \$494.50           Non-Resident         \$1,752.00         \$1,896.00         \$494.50           Non-Resident         \$5,808.00         \$6,970.00         \$494.50           Resident         \$3,852.00         \$4,430.00         \$494.50           Non-Resident         \$11,070.00         \$11,770.00         \$494.50           Resident         \$4,158.00         \$5,198.00         \$494.50           Non Resident         \$11,394.00         \$14,242.00         \$494.50           Resident         \$6,580.00         \$8,225.00         \$494.50           Non Resident         \$16,080.00         \$17,725.00         \$494.50           Resident         \$5,714.00         \$7,143.00         \$494.50           Resident         \$10,882.00         \$13,603.00         \$553.00           Non Resident         \$25,596.00         \$31,995.00         \$553.00           Non Resident         \$9,516.00         \$11,895.00         \$563.00           Non Resident         \$5,310.00         \$6,107.00         \$494.50 |