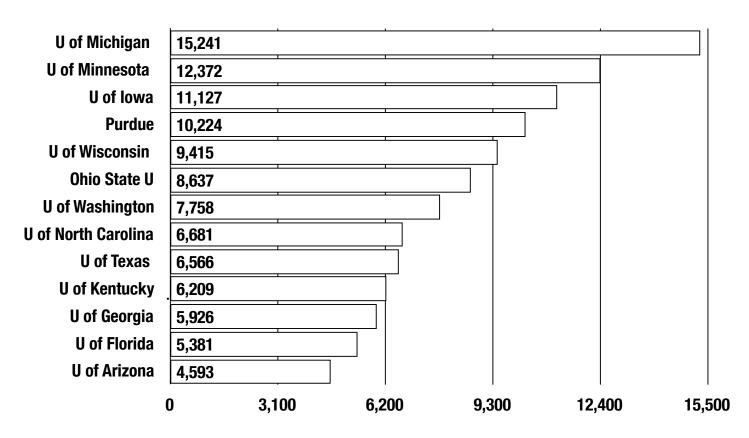

on and Fees, 1999-00 through 2002-03



### Benchmark Dentistry Resident Annual Tuition and Fees, 2002-03



#### Benchmark Dentistry Resident Dollar Amount Change in Annual Tuition and Fees, 1999-00 through 2002-03



### Benchmark Medicine Resident Annual Tuition and Fees, 2002-03



#### Benchmark Medicine Resident Dollar Amount Change in Annual Tuition and Fees, 1999-00 through 2002-03



### Benchmark Grad. Resident Annual Tuition and Fees, 2002-03



#### Benchmark Grad. Resident Dollar Amount Change in Annual Tuition and Fees, 1999-00 through 2002-03



### Benchmark MBA Resident Annual Tuition and Fees, 2002-03



#### Benchmark MBA Resident Dollar Amount Change in Annual Tuition and Fees, 1999-00 through 2002-03



### Benchmark Pharmacy Resident Annual Tuition and Fees, 2002-03



#### Benchmark Pharmacy Resident Dollar Amount Change in Annual Tuition and Fees, 1999-00 through 2002-03



### University of Kentucky

Board of Trustees March 2003