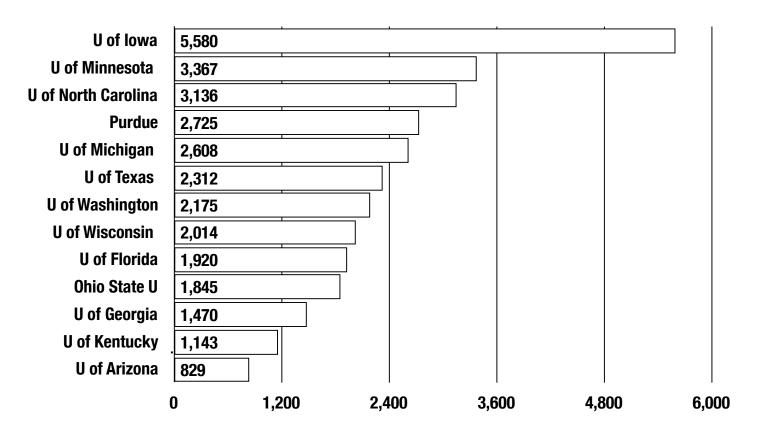

#### Benchmark Dentistry Resident Dollar Amount Change in Annual Tuition and Fees, 1999-00 through 2002-03



### Benchmark Medicine Resident Annual Tuition and Fees, 2002-03



#### Benchmark Medicine Resident Dollar Amount Change in Annual Tuition and Fees, 1999-00 through 2002-03



### Benchmark Grad. Resident Annual Tuition and Fees, 2002-03



#### Benchmark Grad. Resident Dollar Amount Change in Annual Tuition and Fees, 1999-00 through 2002-03



### Benchmark MBA Resident Annual Tuition and Fees, 2002-03



#### Benchmark MBA Resident Dollar Amount Change in Annual Tuition and Fees, 1999-00 through 2002-03



### Benchmark Pharmacy Resident Annual Tuition and Fees, 2002-03



#### Benchmark Pharmacy Resident Dollar Amount Change in Annual Tuition and Fees, 1999-00 through 2002-03



### University of Kentucky

Board of Trustees March 2003