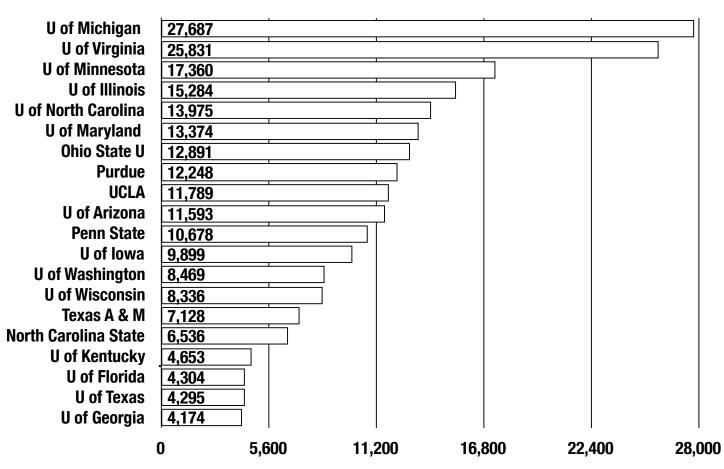

S

#### **2003-04 Benchmark Projections**



### Benchmark Law Resident Annual Tuition and Fees, 2002-03



#### Benchmark Law Resident Dollar Amount Change in Annual Tuition and Fees, 1999-00 through 2002-03



### Benchmark Dentistry Resident Annual Tuition and Fees, 2002-03



#### Benchmark Dentistry Resident Dollar Amount Change in Annual Tuition and Fees, 1999-00 through 2002-03



### Benchmark Medicine Resident Annual Tuition and Fees, 2002-03



#### Benchmark Medicine Resident Dollar Amount Change in Annual Tuition and Fees, 1999-00 through 2002-03



### Benchmark Grad. Resident Annual Tuition and Fees, 2002-03



#### Benchmark Grad. Resident Dollar Amount Change in Annual Tuition and Fees, 1999-00 through 2002-03



### Benchmark MBA Resident Annual Tuition and Fees, 2002-03



#### Benchmark MBA Resident Dollar Amount Change in Annual Tuition and Fees, 1999-00 through 2002-03



### Benchmark Pharmacy Resident Annual Tuition and Fees, 2002-03



#### Benchmark Pharmacy Resident Dollar Amount Change in Annual Tuition and Fees, 1999-00 through 2002-03



### University of Kentucky

Board of Trustees March 2003