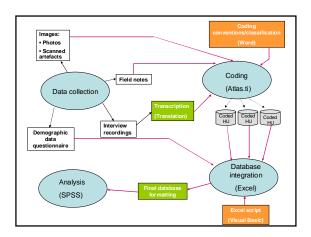

## Coding in Atlas.ti

- · Qualitative data analysis software
- Coding, search, retrieval, database management, data linking, network display, theory building
- · Codes include:
  - Codes related to specific research questions
  - CPLS coding system

View Atlas.ti

## Excel script (macro)

- Complex record of series of simple instructions
- Numerous instructions can be executed repeated times with only one command
- · Visual Basic editor