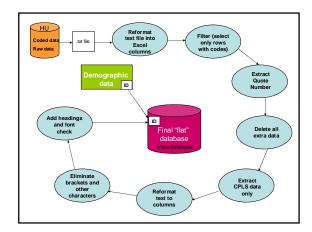

## Excel script (macro)

- Complex record of series of simple instructions
- Numerous instructions can be executed repeated times with only one command
- · Visual Basic editor