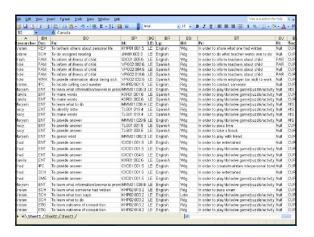

## Excel script (macro)

- Complex record of series of simple instructions
- Numerous instructions can be executed repeated times with only one command
- · Visual Basic editor