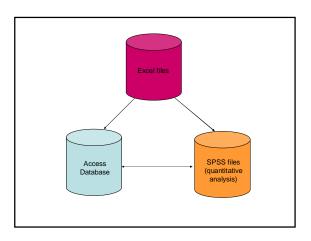

## Coding Manual Thinking through time Coding decisions Code conventions/classifications Code lists Specific instructions for researchers Work in progress



```
Text Types (LE)

Text T
```

## Coding in Atlas.ti

- · Qualitative data analysis software
- Coding, search, retrieval, database management, data linking, network display, theory building
- · Codes include:
  - Codes related to specific research questions
  - CPLS coding system

View Atlas.ti



## Excel script (macro)

- Complex record of series of simple instructions
- Numerous instructions can be executed repeated times with only one command
- · Visual Basic editor