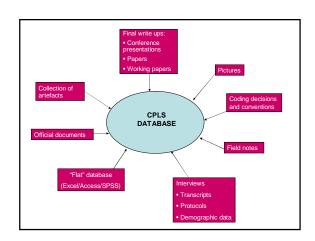

## Coding Manual Thinking through time Coding decisions Code conventions/classifications Code lists Specific instructions for researchers Work in progress



```
Text Types (LE)

Text T
```

## Coding in Atlas.ti

- · Qualitative data analysis software
- Coding, search, retrieval, database management, data linking, network display, theory building
- · Codes include:
  - Codes related to specific research questions
  - CPLS coding system

View Atlas.ti



## Excel script (macro)

- Complex record of series of simple instructions
- Numerous instructions can be executed repeated times with only one command
- · Visual Basic editor