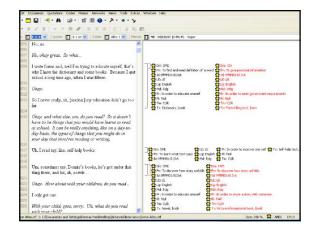

## Coding in Atlas.ti

- · Qualitative data analysis software
- Coding, search, retrieval, database management, data linking, network display, theory building
- · Codes include:
  - Codes related to specific research questions
  - CPLS coding system